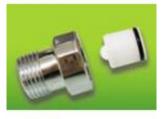

Product name : ABS junction with flow regulator 8 lit/min Code : MSCRCC0800405 Weight : 0.01 kg Dimension (LxWxH) : 3 x 3 x 3 cm

## DESCRIPTION

ABS chrome plated fitting and POM water saving 8 lit/min for shower,  $\frac{1}{2}$ " M x  $\frac{1}{2}$ " F connection, included rubber gasket.

**FEATURES**: MADE IN ITALY, ABS chrome plated fitting,  $\frac{1}{2}$ " M x  $\frac{1}{2}$ " F connection, water saving 8 lt/min, white color, POM, rubber gasket  $\frac{1}{2}$ ", 5 years warranty, plastic bag single packed.