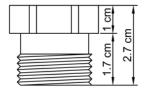

Product name : ABS junction with flow regulator 8 lit/min Code : MSCRCC0800405 Weight : 0.01 kg Dimension (LxWxH) : 3 x 3 x 3 cm

## DESCRIPTION

ABS chrome plated fitting and POM water saving 8 lit/min for shower,  $\frac{1}{2}$ " M x  $\frac{1}{2}$ " F connection, included rubber gasket.

**FEATURES**: MADE IN ITALY, ABS chrome plated fitting,  $\frac{1}{2}$ " M x  $\frac{1}{2}$ " F connection, water saving 8 lt/min, white color, POM, rubber gasket  $\frac{1}{2}$ ", 5 years warranty, plastic bag single packed.