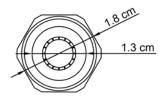

Product name : ABS junction with flow regulator 8 lit/min Code : MSCRCC0800405 Weight : 0.01 kg Dimension (LxWxH) : 3 x 3 x 3 cm

## DESCRIPTION

ABS chrome plated fitting and POM water saving 8 lit/min for shower,  $\frac{1}{2}$ " M x  $\frac{1}{2}$ " F connection, included rubber gasket.

**FEATURES**: MADE IN ITALY, ABS chrome plated fitting,  $\frac{1}{2}$ " M x  $\frac{1}{2}$ " F connection, water saving 8 lt/min, white color, POM, rubber gasket  $\frac{1}{2}$ ", 5 years warranty, plastic bag single packed.