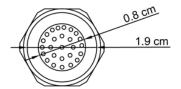

Product name : ABS junction with flow regulator 8 lit/min Code : MSCRCC0800405 Weight : 0.01 kg Dimension (LxWxH) : 3 x 3 x 3 cm