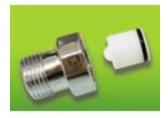

Product name : ABS junction with flow regulator 8 lit/min Code : MSCRCC0800405 Weight : 0.01 kg Dimension (LxWxH) : 3 x 3 x 3 cm

## DESCRIPTION

ABS chrome plated fitting and POM water saving 8 lit/min for shower,  $\frac{1}{2}$ " M x  $\frac{1}{2}$ " F connection, included rubber gasket.

**FEATURES**: MADE IN ITALY, ABS chrome plated fitting,  $\frac{1}{2}$ " M x  $\frac{1}{2}$ " F connection, water saving 8 lt/min, white color, POM, rubber gasket  $\frac{1}{2}$ ", 5 years warranty, plastic bag single packed.