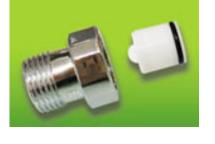

Product name : ABS junction with flow regulator 8 lit/min Code : MSCRCC0800405 Weight : 0.01 kg Dimension (LxWxH) : 3 x 3 x 3 cm

## DESCRIPTION

ABS chrome plated fitting and POM water saving 8 lit/min for shower,  $\frac{1}{2}$ " M x  $\frac{1}{2}$ " F connection, included rubber gasket.

**FEATURES**: MADE IN ITALY, ABS chrome plated fitting,  $\frac{1}{2}$ " M x  $\frac{1}{2}$ " F connection, water saving 8 lt/min, white color, POM, rubber gasket  $\frac{1}{2}$ ", 5 years warranty, plastic bag single packed.