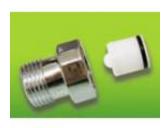

## **DESCRIPTION**

ABS chrome plated fitting and POM water saving 6 lit/min for shower,  $\frac{1}{2}$ " M x  $\frac{1}{2}$ " F connection, included rubber gasket.

**FEATURES**: MADE IN ITALY, ABS chrome plated fitting,  $\frac{1}{2}$ " M x  $\frac{1}{2}$ " F connection, water saving 6 lt/min, green color, POM, rubber gasket  $\frac{1}{2}$ ", 5 years warranty, plastic bag single packed.