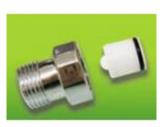

## **DESCRIPTION**

ABS chrome plated fitting and POM water saving 6 lit/min for shower,  $\frac{1}{2}$ " M x  $\frac{1}{2}$ " F connection, included rubber gasket.

**FEATURES**: MADE IN ITALY, ABS chrome plated fitting,  $\frac{1}{2}$ " M x  $\frac{1}{2}$ " F connection, water saving 6 lt/min, green color, POM, rubber gasket  $\frac{1}{2}$ ", 5 years warranty, plastic bag single packed.