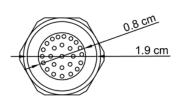

Weight: 0.01 kg

Dimension (LxWxH): 3 x 3 x 3 cm

## **DESCRIPTION**

ABS chrome plated fitting and POM water saving 6 lit/min for shower,  $\frac{1}{2}$ " M x  $\frac{1}{2}$ " F connection, included rubber gasket.

**FEATURES**: MADE IN ITALY, ABS chrome plated fitting,  $\frac{1}{2}$ " M x  $\frac{1}{2}$ " F connection, water saving 6 lt/min, green color, POM, rubber gasket  $\frac{1}{2}$ ", 5 years warranty, plastic bag single packed.