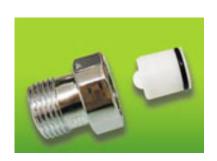

## **DESCRIPTION**

ABS chrome plated fitting and POM water saving 6 lit/min for shower,  $\frac{1}{2}$ " M x  $\frac{1}{2}$ " F connection, included rubber gasket.

**FEATURES**: MADE IN ITALY, ABS chrome plated fitting,  $\frac{1}{2}$ " M x  $\frac{1}{2}$ " F connection, water saving 6 lt/min, green color, POM, rubber gasket  $\frac{1}{2}$ ", 5 years warranty, plastic bag single packed.