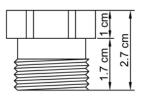

Weight: 0.01 kg

Dimension (LxWxH): 3 x 3 x 3 cm

## **DESCRIPTION**

ABS chrome plated fitting and POM water saving 6 lit/min for shower,  $\frac{1}{2}$ " M x  $\frac{1}{2}$ " F connection, included rubber gasket.

**FEATURES**: MADE IN ITALY, ABS chrome plated fitting,  $\frac{1}{2}$ " M x  $\frac{1}{2}$ " F connection, water saving 6 lt/min, green color, POM, rubber gasket  $\frac{1}{2}$ ", 5 years warranty, plastic bag single packed.