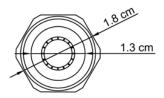

Weight: 0.01 kg

Dimension (LxWxH): 3 x 3 x 3 cm

## **DESCRIPTION**

ABS chrome plated fitting and POM water saving 6 lit/min for shower,  $\frac{1}{2}$ " M x  $\frac{1}{2}$ " F connection, included rubber gasket.

**FEATURES**: MADE IN ITALY, ABS chrome plated fitting,  $\frac{1}{2}$ " M x  $\frac{1}{2}$ " F connection, water saving 6 lt/min, green color, POM, rubber gasket  $\frac{1}{2}$ ", 5 years warranty, plastic bag single packed.