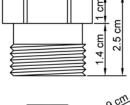

Weight: 0.04 kg

Dimension (LxWxH): 3 x 3 x 3 cm

## **DESCRIPTION**

Brass chrome plated fitting and POM water saving 6 lit/min for shower,  $\frac{1}{2}$ " M x  $\frac{1}{2}$ " F connection, included rubber gasket.

**FEATURES:** MADE IN ITALY, brass chrome plated fitting, ½" M x ½" F connection, water saving 6 lt/min, green color, POM, rubber gasket ½", 5 years warranty, plastic bag single packed.