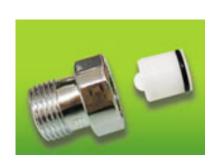

## **DESCRIPTION**

Brass chrome plated fitting and POM water saving 6 lit/min for shower,  $\frac{1}{2}$ " M x  $\frac{1}{2}$ " F connection, included rubber gasket.

**FEATURES:** MADE IN ITALY, brass chrome plated fitting, ½" M x ½" F connection, water saving 6 lt/min, green color, POM, rubber gasket ½", 5 years warranty, plastic bag single packed.