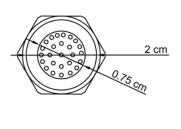

Weight: 0.04 kg

Dimension (LxWxH): 3 x 3 x 3 cm

## **DESCRIPTION**

Brass chrome plated fitting and POM water saving 6 lit/min for shower,  $\frac{1}{2}$ " M x  $\frac{1}{2}$ " F connection, included rubber gasket.

**FEATURES:** MADE IN ITALY, brass chrome plated fitting, ½" M x ½" F connection, water saving 6 lt/min, green color, POM, rubber gasket ½", 5 years warranty, plastic bag single packed.