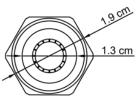

Weight: 0.04 kg

Dimension (LxWxH): 3 x 3 x 3 cm

## **DESCRIPTION**

Brass chrome plated fitting and POM water saving 6 lit/min for shower,  $\frac{1}{2}$ " M x  $\frac{1}{2}$ " F connection, included rubber gasket.

**FEATURES:** MADE IN ITALY, brass chrome plated fitting, ½" M x ½" F connection, water saving 6 lt/min, green color, POM, rubber gasket ½", 5 years warranty, plastic bag single packed.