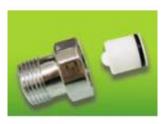

## **DESCRIPTION**

Brass chrome plated fitting and POM water saving 6 lit/min for shower,  $\frac{1}{2}$ " M x  $\frac{1}{2}$ " F connection, included rubber gasket.

**FEATURES:** MADE IN ITALY, brass chrome plated fitting, ½" M x ½" F connection, water saving 6 lt/min, green color, POM, rubber gasket ½", 5 years warranty, plastic bag single packed.