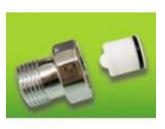

## **DESCRIPTION**

Brass chrome plated fitting and POM water saving 6 lit/min for shower,  $\frac{1}{2}$ " M x  $\frac{1}{2}$ " F connection, included rubber gasket.

**FEATURES:** MADE IN ITALY, brass chrome plated fitting, ½" M x ½" F connection, water saving 6 lt/min, green color, POM, rubber gasket ½", 5 years warranty, plastic bag single packed.