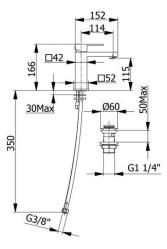

## DESCRIPTION

Brass chrome plated wash basin mixer FLAT collection with clic-clack 1"1/4" waste. This modern design, single lever mixer is entirely produced in ITALY.

FEATURES: MADE IN ITALY, single lever wash basin mixer, brass chrome plated, modern design, flexible pipe M10x1 stainless steel 350mm, G 3/8" thread, 1"1/4" clic-clack drain, cartridge Ø 25 mm open, pad, fixing set 1xM8, 5 years warranty, packaging in single box.