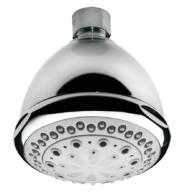

Product name : ABS round shower head 5 jets UNIVERSAL series Ø 95 mm Code : SHDUNR0955405 Weight : 0.25 kg Dimension (LxWxH) : 11.5 x 9.5 x 9.5 cm

## DESCRIPTION

ABS chrome shower head, **UNIVERSAL** collection, 5 limescale water jets, modern design, round shape  $\emptyset$  95 mm.

**FEATURES**: MADE IN EUROPE, wall application with shower arm, 5 limescale water jets shower head, water jets: rain, rain + soft, soft, soft + massage, massage, round shape Ø 95 mm, ABS chrome plated, gray face plate, gray limescale nozzles easy to clean, chrome plated brass ball joint with 1/2" F connection, designed and developed for low water consumption, water flow reducer of 9,5 lt/min included, high performance with low water pressure, 5 years warranty, plastic bag single packed.