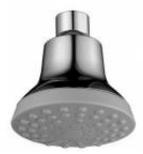

Products and accessories available

 $\begin{array}{l} \textbf{SHDUNR0843405} \\ \textbf{ABS shower head 3 jets UNIVERSAL series } \varnothing \text{ 84 mm} \end{array}$ 

SHDONR1005405 ABS shower head 5 jets AeroTek™ ONE series Ø 100 mm