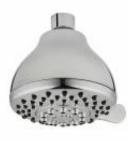

Products and accessories available

 $\begin{array}{l} \textbf{SHDUNR0843405} \\ \textbf{ABS shower head 3 jets UNIVERSAL series } \varnothing \text{ 84 mm} \end{array}$ 

SHDONR1005405 ABS shower head 5 jets AeroTek™ ONE series Ø 100 mm