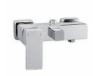

DESCRIPTION

Weight: 0 kg

Code: RBNFLT0020105

Dimension (LxWxH): 0 x 0 x 0 cm

Product name: Brass bidet mixer FLAT series

Brass chrome plated wash bidet mixer **FLAT** collection with clic-clack 1 1/4" waste. This modern design, single lever mixer is entirely produced in **ITALY**.

**FEATURES**: MADE IN ITALY, single lever wash bidet mixer, brass chrome plated, modern design, flexible pipe M10x1 stainless steel 350 mm, G 3/8" thread, 1 1/4" clic-clack waste, pad, NEOPERL aerator joint with net removal for limestone, fixing set 1xM8, 5 years warranty, packaging in single box.