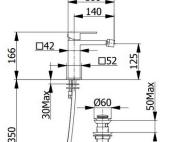

DESCRIPTION

Weight: 0 kg

Code: RBNFLT0020105

Dimension (LxWxH): 0 x 0 x 0 cm

Product name: Brass bidet mixer FLAT series

Brass chrome plated wash bidet mixer **FLAT** collection with clic-clack 1 1/4" waste. This modern design, single lever mixer is entirely produced in **ITALY**.

**FEATURES**: MADE IN ITALY, single lever wash bidet mixer, brass chrome plated, modern design, flexible pipe M10x1 stainless steel 350 mm, G 3/8" thread, 1 1/4" clic-clack waste, pad, NEOPERL aerator joint with net removal for limestone, fixing set 1xM8, 5 years warranty, packaging in single box.