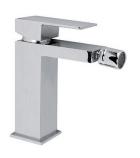

DESCRIPTION

Weight: 0 kg

Code: RBNFLT0020105

Dimension (LxWxH): 0 x 0 x 0 cm

Product name: Brass bidet mixer FLAT series

Brass chrome plated wash bidet mixer **FLAT** collection with clic-clack 1 1/4" waste. This modern design, single lever mixer is entirely produced in **ITALY**.

**FEATURES**: MADE IN ITALY, single lever wash bidet mixer, brass chrome plated, modern design, flexible pipe M10x1 stainless steel 350 mm, G 3/8" thread, 1 1/4" clic-clack waste, pad, NEOPERL aerator joint with net removal for limestone, fixing set 1xM8, 5 years warranty, packaging in single box.