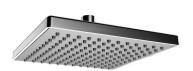

## **DESCRIPTION**

ABS chrome plated shower head, **PURERAIN** collection, 1 limescale water jet, modern design, square shape 200 x 200 mm.

**FEATURES**: MADE IN EUROPE, wall or ceiling application with shower arm, 1 limescale water jet shower head, square shape 200 x 200 mm, 12 mm thickness, made of high impacted chrome plated ABS, chrome plated face plate, gray limescale nozzles easy to clean, chrome plated brass ball joint with 1/2" F connection, designed and developed for low water consumption, high performance with low water pressure, 5 years warranty, plastic bag single packed.