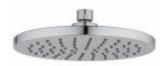

## SHDRNR2001405

ABS shower head 1 jet AeroTek $^{\text{TM}}$  ROUND series Ø 200 x 12 mm