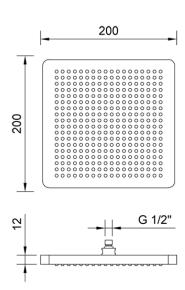

ARCA CONCEPT S.r.I.
Via del Mella, 19/21
IT - 25131 Brescia
T. +39 030 7281057
Email: info@arcaconcept.com

www.arcaconcept.com

Product name: ABS shower head 1 jet PURERAIN series 200 x 200 x 12 mm

Code: SHDPRS2001405

Weight: 0.65 kg

Dimension (LxWxH): 21 x 21 x 7 cm

## **DESCRIPTION**

ABS chrome plated shower head, **PURERAIN** collection, 1 limescale water jet, modern design, square shape 200 x 200 mm.

**FEATURES**: MADE IN EUROPE, wall or ceiling application with shower arm, 1 limescale water jet shower head, square shape 200 x 200 mm, 12 mm thickness, made of high impacted chrome plated ABS, chrome plated face plate, gray limescale nozzles easy to clean, chrome plated brass ball joint with 1/2" F connection, designed and developed for low water consumption, high performance with low water pressure, 5 years warranty, plastic bag single packed.