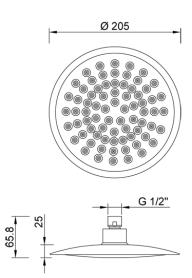

### **DESCRIPTION**

ABS chrome plated shower head, **SLIMDISC** collection, 1 limescale water jet, modern design, round shape  $\varnothing$  210 mm.

**FEATURES**: MADE IN EUROPE, wall or ceiling application with shower arm, 1 limescale water jet shower head, round shape Ø 210 mm, 25 mm thickness, made of high impacted chrome plated ABS, gray face plate, gray limescale nozzles easy to clean, chrome plated brass ball joint with 1/2" F connection, designed and developed for low water consumption, high performance with low water pressure, 5 years warranty, plastic bag single packed.