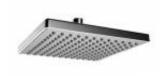

#### SHDRNR2001405

ABS shower head 1 jet AeroTek $^{\text{TM}}$  ROUND series Ø 200 x 12 mm