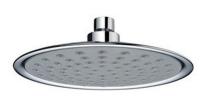

### **DESCRIPTION**

ABS chrome plated shower head, **SLIMDISC** collection, 1 limescale water jet, modern design, round shape  $\varnothing$  210 mm.

**FEATURES**: MADE IN EUROPE, wall or ceiling application with shower arm, 1 limescale water jet shower head, round shape Ø 210 mm, 25 mm thickness, made of high impacted chrome plated ABS, gray face plate, gray limescale nozzles easy to clean, chrome plated brass ball joint with 1/2" F connection, designed and developed for low water consumption, high performance with low water pressure, 5 years warranty, plastic bag single packed.