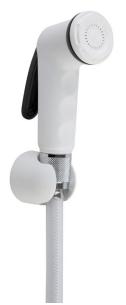

 $\label{eq:product name } \begin{array}{l} \mbox{Product name : Set polypropylene white shattaf MOON collection grey button } \\ \mbox{Code : SHTMOGSP12001} \\ \mbox{Weight : } 0.32 \ \mbox{kg} \\ \mbox{Dimension (LxWxH) : } 18 \ \mbox{x } 4.5 \ \mbox{cm} \end{array}$ 

## DESCRIPTION

Set white polypropylene shattaf hand shower **MOON** collection, 1 water jet with grey start and stop button, ½" M connection. Complete with fix wall support. Nylon flexible hose, length 120 cm with 1/2" F x 1/2" conical connection. **PROUDLY MADE IN ITALY.** 