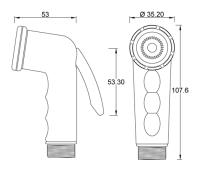

 $\label{eq:product name } \begin{array}{l} \mbox{Product name : Set polypropylene white shattaf MOON collection grey button } \\ \mbox{Code : SHTMOGSP12001} \\ \mbox{Weight : } 0.32 \ \mbox{kg} \\ \mbox{Dimension (LxWxH) : } 18 \ \mbox{x } 4.5 \ \mbox{cm} \end{array}$ 

## DESCRIPTION

Set white polypropylene shattaf hand shower **MOON** collection, 1 water jet with grey start and stop button, ½" M connection. Complete with fix wall support. Nylon flexible hose, length 120 cm with 1/2" F x 1/2" conical connection. **PROUDLY MADE IN ITALY.** 