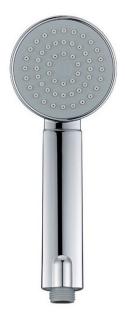

## **DESCRIPTION**

ABS chrome plated ultra slim hand shower, **SMART** collection, 1 limescale water jet, modern design, round shape  $\emptyset$  85 mm.

**FEAUTURES**: MADE IN EUROPE, 1 limescale water jet hand shower, round shape  $\varnothing$  85 mm ultra slim, ABS chrome plated, gray face plate, gray limescale nozzles easy to clean, 1/2" M connection, designed and developed for low water consumption, water flow reducer of 9,5 lt/min included, high performance with low water pressure, 5 years warranty, plastic bag single packed.