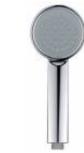

## **DESCRIPTION**

ABS chrome plated ultra slim hand shower, **SMART** collection, 1 limescale water jet, modern design, round shape  $\emptyset$  85 mm.

**FEAUTURES**: MADE IN EUROPE, 1 limescale water jet hand shower, round shape  $\varnothing$  85 mm ultra slim, ABS chrome plated, gray face plate, gray limescale nozzles easy to clean, 1/2" M connection, designed and developed for low water consumption, water flow reducer of 9,5 lt/min included, high performance with low water pressure, 5 years warranty, plastic bag single packed.