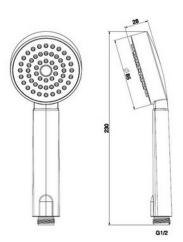

Weight: 0.18 kg

Dimension (LxWxH): 23.5 x 9.2 x 4 cm

## **DESCRIPTION**

ABS chrome plated ultra slim hand shower, **SMART** collection, 1 limescale water jet, modern design, round shape  $\emptyset$  85 mm.

**FEAUTURES**: MADE IN EUROPE, 1 limescale water jet hand shower, round shape  $\varnothing$  85 mm ultra slim, ABS chrome plated, gray face plate, gray limescale nozzles easy to clean, 1/2" M connection, designed and developed for low water consumption, water flow reducer of 9,5 lt/min included, high performance with low water pressure, 5 years warranty, plastic bag single packed.