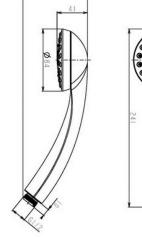

## DESCRIPTION

ABS chrome hand shower, **UNIVERSAL** collection, 3 limescale water jets, modern design, round shape  $\emptyset$  84 mm.

**FEATURES**: MADE IN EUROPE, 3 limescale water jets hand shower, water jets: rain, rain + massage, massage, round shape  $\emptyset$  84 mm, ABS chrome plated, gray face plate, gray limescale nozzles easy to clean, 1/2" M connection, designed and developed for low water consumption, water flow reducer of 9,5 lt/min included, high performance with low water pressure, 5 years warranty and plastic bag single packed.