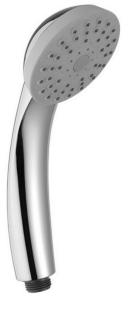

## DESCRIPTION

ABS chrome hand shower, **UNIVERSAL** collection, 3 limescale water jets, modern design, round shape  $\emptyset$  84 mm.

**FEATURES**: MADE IN EUROPE, 3 limescale water jets hand shower, water jets: rain, rain + massage, massage, round shape  $\emptyset$  84 mm, ABS chrome plated, gray face plate, gray limescale nozzles easy to clean, 1/2" M connection, designed and developed for low water consumption, water flow reducer of 9,5 lt/min included, high performance with low water pressure, 5 years warranty and plastic bag single packed.