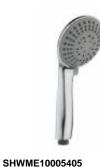

Product name : ABS hand shower 5 jets AeroTek<sup>™</sup> ONE series Code : SHWON10005405 Weight : 0.22 kg Dimension (LxWxH) : 11.5 x 6 x 26 cm

## DESCRIPTION

ABS chrome plated ultra slim hand shower, AeroTek<sup>™</sup> **ONE** collection, 5 limescale water jets, modern design, round shape Ø 100 mm. This hand shower is characterized by the innovative system that works with air mixed with water which improves performance while maintaining a soft feel on the skin.

**FEATURES**: MADE IN EUROPE, 5 limescale water jets hand shower, water jets: rain, rain + soft, soft, soft + massage, massage, round shape  $\emptyset$  100 mm , made of high impacted ABS chrome plated, chrome plated face plate, gray limescale nozzles easy to clean, 1/2" M connection, designed and developed for low water consumption, water flow reducer of 9,5 lt/min included, high performance with low water pressure, with new innovative air induction system, 5 years warranty, plastic bag single packed.