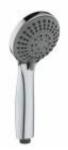

Product name : ABS hand shower 5 jets AeroTek<sup>™</sup> ONE series Code : SHWON10005405 Weight : 0.22 kg Dimension (LxWxH) : 11.5 x 6 x 26 cm

## DESCRIPTION

ABS chrome plated ultra slim hand shower, AeroTek<sup>™</sup> **ONE** collection, 5 limescale water jets, modern design, round shape Ø 100 mm. This hand shower is characterized by the innovative system that works with air mixed with water which improves performance while maintaining a soft feel on the skin.

**FEATURES**: MADE IN EUROPE, 5 limescale water jets hand shower, water jets: rain, rain + soft, soft, soft + massage, massage, round shape  $\emptyset$  100 mm , made of high impacted ABS chrome plated, chrome plated face plate, gray limescale nozzles easy to clean, 1/2" M connection, designed and developed for low water consumption, water flow reducer of 9,5 lt/min included, high performance with low water pressure, with new innovative air induction system, 5 years warranty, plastic bag single packed.