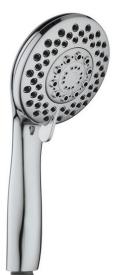

Product name : ABS hand shower 5 jets AeroTek<sup>™</sup> ONE series Code : SHWON10005405 Weight : 0.22 kg Dimension (LxWxH) : 11.5 x 6 x 26 cm

## DESCRIPTION

ABS chrome plated ultra slim hand shower, AeroTek<sup>™</sup> **ONE** collection, 5 limescale water jets, modern design, round shape Ø 100 mm. This hand shower is characterized by the innovative system that works with air mixed with water which improves performance while maintaining a soft feel on the skin.

**FEATURES**: MADE IN EUROPE, 5 limescale water jets hand shower, water jets: rain, rain + soft, soft, soft + massage, massage, round shape  $\emptyset$  100 mm , made of high impacted ABS chrome plated, chrome plated face plate, gray limescale nozzles easy to clean, 1/2" M connection, designed and developed for low water consumption, water flow reducer of 9,5 lt/min included, high performance with low water pressure, with new innovative air induction system, 5 years warranty, plastic bag single packed.