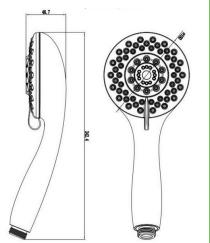

Product name : ABS hand shower 5 jets AeroTek<sup>™</sup> ONE series Code : SHWON10005405 Weight : 0.22 kg Dimension (LxWxH) : 11.5 x 6 x 26 cm

## DESCRIPTION

ABS chrome plated ultra slim hand shower, AeroTek<sup>™</sup> **ONE** collection, 5 limescale water jets, modern design, round shape Ø 100 mm. This hand shower is characterized by the innovative system that works with air mixed with water which improves performance while maintaining a soft feel on the skin.

**FEATURES**: MADE IN EUROPE, 5 limescale water jets hand shower, water jets: rain, rain + soft, soft, soft + massage, massage, round shape  $\emptyset$  100 mm , made of high impacted ABS chrome plated, chrome plated face plate, gray limescale nozzles easy to clean, 1/2" M connection, designed and developed for low water consumption, water flow reducer of 9,5 lt/min included, high performance with low water pressure, with new innovative air induction system, 5 years warranty, plastic bag single packed.