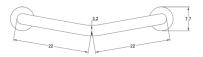

## DESCRIPTION

White epoxy steel 30° angled safety grab bar **GIULY** collection. Wall mounted application, bar 32 mm diameter, max capacity weight kg. 120. Fixing material included in the package. Entirely made in ITALY. **DIMENSIONS**: 22 x 22 cm **CLEANING TIPS**: