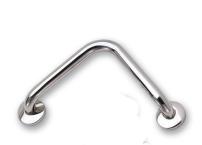

## **DESCRIPTION**

Polished stainless steel 90° angled safety grab bar **GIULY** collection. Wall mounted application, bar 32 mm diameter, max capacity weight kg. 120. Fixing material included in the package. Entirely MADE in **ITALY**.

DIMENSIONS: 30 x 30 cm