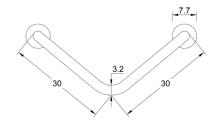

ARCA CONCEPT S.r.I.
Via del Mella, 19/21
IT - 25131 Brescia
T. +39 030 7281057
Email: info@arcaconcept.com
www.arcaconcept.com

Product name: Polished stainless steel 90° angled safety grab bar GIULY series

Code : GRBGI30300205

Weight: 0.85 kg

Dimension (LxWxH): 42 x 31 x 51 cm

## **DESCRIPTION**

Polished stainless steel 90° angled safety grab bar **GIULY** collection. Wall mounted application, bar 32 mm diameter, max capacity weight kg. 120. Fixing material included in the package. Entirely MADE in **ITALY**.

DIMENSIONS: 30 x 30 cm

## **CLEANING TIPS:**

Clean with water and with disinfectants for household use properly diluted. Do not use abrasive cleaners or organic solvents containing acetone, trichloroethylene, hydrogen porovide

peroxide.