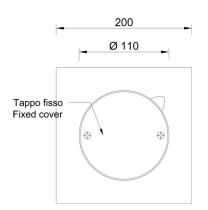

## DESCRIPTION

Stainless steel AISI 304 floor drain fixed grid **SQUADRA** collection with fixed cover and gasket, 1,5 mm thickness and Ø 108/118 mm outlet.

Available sizes: 15 cm, 20 cm.

**FEATURES**: MADE IN ITALY, floor drain with curved edge and fixed grid, total hygiene, the use of aggressive cleaning products is allowed, Ø 108/118mm outlet, flexibility in assembling on floor gullies, 5 years warranty, box single packed.

# ARCA CONCEPT S.r.I.

Via del Mella, 19/21 IT - 25131 Brescia T. +39 030 7281057 Email: info@arcaconcept.com www.arcaconcept.com

Product name : Floor drain fixed cover and gasket SQUADRA series 20 x 20 cm Code : CPRSQR0320005 Weight : 0.64 kg Dimension (LxWxH) : 3 x 20.5 x 20.5 cm