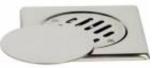

Product name : Floor drain fixed cover and gasket SQUARE series 15 x 15 cm Code : CPRSQR0315005 Weight : 0.43 kg Dimension (LxWxH) : 15.5 x 15.5 x 2.3 cm

## DESCRIPTION

Stainless steel AISI 304 floor drain fixed grid **SQUADRA** collection with fixed cover and gasket, 1,5 mm thickness and Ø 108/118 mm outlet.

Available sizes: 15 cm, 20 cm.

**FEATURES**: MADE IN ITALY, floor drain with curved edge and fixed grid, total hygiene, the use of aggressive cleaning products is allowed, Ø 108/118mm outlet, flexibility in assembling on floor gullies, 5 years warranty, box single packed.