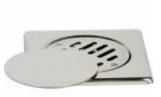

# ARCA CONCEPT S.r.I.

Via del Mella, 19/21 IT - 25131 Brescia T. +39 030 7281057 Email: info@arcaconcept.com www.arcaconcept.com

Product name : Floor drain fixed cover and gasket SQUADRA series 20 x 20 cm Code : CPRSQR0320005 Weight : 0.64 kg Dimension (LxWxH) : 3 x 20.5 x 20.5 cm

## DESCRIPTION

Stainless steel AISI 304 floor drain fixed grid **SQUADRA** collection with fixed cover and gasket, 1,5 mm thickness and Ø 108/118 mm outlet.

Available sizes: 15 cm, 20 cm.

**FEATURES**: MADE IN ITALY, floor drain with curved edge and fixed grid, total hygiene, the use of aggressive cleaning products is allowed, Ø 108/118mm outlet, flexibility in assembling on floor gullies, 5 years warranty, box single packed.