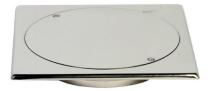

Product name : Floor drain fixed cover and gasket SQUARE series 15 x 15 cm Code : CPRSQR0315005 Weight : 0.43 kg Dimension (LxWxH) : 15.5 x 15.5 x 2.3 cm

## DESCRIPTION

Stainless steel AISI 304 floor drain fixed grid **SQUADRA** collection with fixed cover and gasket, 1,5 mm thickness and Ø 108/118 mm outlet.

Available sizes: 15 cm, 20 cm.

**FEATURES**: MADE IN ITALY, floor drain with curved edge and fixed grid, total hygiene, the use of aggressive cleaning products is allowed, Ø 108/118mm outlet, flexibility in assembling on floor gullies, 5 years warranty, box single packed.