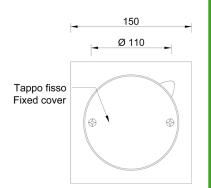

## DESCRIPTION

Stainless steel AISI 304 floor drain fixed grid **SQUADRA** collection with fixed cover and gasket, 1,5 mm thickness and Ø 108/118 mm outlet.

Available sizes: 15 cm, 20 cm.

**FEATURES**: MADE IN ITALY, floor drain with curved edge and fixed grid, total hygiene, the use of aggressive cleaning products is allowed, Ø 108/118mm outlet, flexibility in assembling on floor gullies, 5 years warranty, box single packed.

# ARCA CONCEPT S.r.I.

Via del Mella, 19/21 IT - 25131 Brescia T. +39 030 7281057 Email: info@arcaconcept.com www.arcaconcept.com

Product name : Floor drain fixed cover and gasket SQUADRA series 20 x 20 cm Code : CPRSQR0320005 Weight : 0.64 kg Dimension (LxWxH) : 3 x 20.5 x 20.5 cm