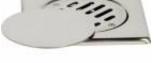

Product name : Floor drain fixed cover and gasket SQUARE series 15 x 15 cm Code : CPRSQR0315005 Weight : 0.43 kg Dimension (LxWxH) : 15.5 x 15.5 x 2.3 cm

## DESCRIPTION

Stainless steel AISI 304 floor drain fixed grid **SQUADRA** collection with fixed cover and gasket, 1,5 mm thickness and Ø 108/118 mm outlet.

Available sizes: 15 cm, 20 cm.

**FEATURES**: MADE IN ITALY, floor drain with curved edge and fixed grid, total hygiene, the use of aggressive cleaning products is allowed, Ø 108/118mm outlet, flexibility in assembling on floor gullies, 5 years warranty, box single packed.