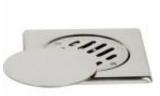

# ARCA CONCEPT S.r.I.

Via del Mella, 19/21 IT - 25131 Brescia T. +39 030 7281057 Email: info@arcaconcept.com www.arcaconcept.com

Product name : Floor drain fixed cover and gasket SQUADRA series 20 x 20 cm Code : CPRSQR0320005 Weight : 0.64 kg Dimension (LxWxH) : 3 x 20.5 x 20.5 cm

## DESCRIPTION

Stainless steel AISI 304 floor drain fixed grid **SQUADRA** collection with fixed cover and gasket, 1,5 mm thickness and Ø 108/118 mm outlet.

Available sizes: 15 cm, 20 cm.

**FEATURES**: MADE IN ITALY, floor drain with curved edge and fixed grid, total hygiene, the use of aggressive cleaning products is allowed, Ø 108/118mm outlet, flexibility in assembling on floor gullies, 5 years warranty, box single packed.