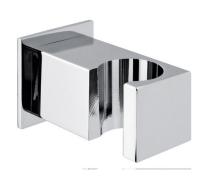

Product name: Brass fix shower bracket SQUARE series

Code: SPPSQFIX00105

Weight: 0.25 kg

Dimension (LxWxH): 7 x 5 x 5 cm

## **DESCRIPTION**

Brass chrome plated wall bracket **SQUARE** collection with conical connection. Fixing screws and plugs included.

**FEATURES**: MADE IN ITALY, built-in wall bracket, conical connection, square shape, brass chrome plated, fixing screws and plugs including, brass chrome plated square rosette 50 x 50 mm, 5 years warranty and plastic bag single packed.