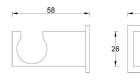

Product name: Brass fix shower bracket SQUARE series

Code: SPPSQFIX00105

Weight: 0.25 kg

Dimension (LxWxH): 7 x 5 x 5 cm