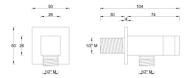

Product name : Brass built-in shower bracket SQUARE series Code : SPPSQINC00105 Weight : 0.3 kg Dimension (LxWxH) : 12 x 7 x 7 cm

## DESCRIPTION

Built-in brass chrome plated wall bracket SQUARE collection with conical connection.  $\ensuremath{\rlap/}^2$  M x  $\ensuremath{\rlap/}^2$  M connection.

**FEATURES**: MADE IN ITALY, built-in wall bracket, conical connection, square shape, brass chrome plated,  $\frac{1}{2}$ "M x  $\frac{1}{2}$ "M connection, brass chrome plated square rosette 50 x 50 mm, 5 years warranty and plastic bag single packed.