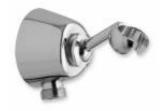

Product name : Brass adjustable shower bracket HEAVY series Code : SPPHEIORN00105 Weight: 0.3 kg Dimension (LxWxH): 4 x 8 x 12 cm

## DESCRIPTION

Brass chrome plated wall bracket HEAVY collection with conical fork. Fixing screw and plug included.

FEATURES: MADE IN ITALY, adjustable wall bracket, conical fork, conical shape, brass chrome plated, fixing screw and plug included, 5 years warranty and plastic bag single packed.