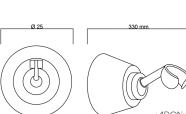

Product name : Brass adjustable shower bracket HEAVY series Code : SPPHEIORN00105 Weight: 0.3 kg Dimension (LxWxH): 4 x 8 x 12 cm

## DESCRIPTION

Brass chrome plated wall bracket HEAVY collection with conical fork. Fixing screw and plug included.

FEATURES: MADE IN ITALY, adjustable wall bracket, conical fork, conical shape, brass chrome plated, fixing screw and plug included, 5 years warranty and plastic bag single packed.