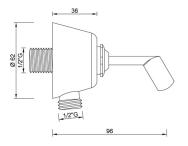

## DESCRIPTION

Built-in brass chrome plated wall bracket HEAVY collection with conical fork.  $\frac{1}{2}$ "M x  $\frac{1}{2}$ "M connection.

**FEATURES**: MADE IN ITALY, built-in adjustable wall bracket, conical fork, conical shape, brass chrome plated,  $\frac{1}{2}$ "M x  $\frac{1}{2}$ "M connection, 5 years warranty and plastic bag single packed.