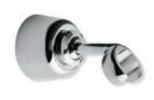

## DESCRIPTION

Built-in brass chrome plated wall bracket HEAVY collection with conical fork.  $\frac{1}{2}$ "M x  $\frac{1}{2}$ "M connection.

**FEATURES**: MADE IN ITALY, built-in adjustable wall bracket, conical fork, conical shape, brass chrome plated,  $\frac{1}{2}$ "M x  $\frac{1}{2}$ "M connection, 5 years warranty and plastic bag single packed.