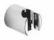

Product name : Brass built-in shower bracket ROUND series Code : SPPRNINC00105 Weight: 0.4 kg Dimension (LxWxH): 4 x 8 x 12 cm

## DESCRIPTION

Built-in brass chrome plated wall bracket ROUND collection with conical connection. ½"M x 1/2"M connection.

FEATURES: MADE IN ITALY, built-in wall bracket, conical connection, round shape, brass chrome plated, 1/2"M x 1/2"M connection, brass chrome plated round rosette Ø 25 x 50 mm, 5 years warranty and plastic bag single packed.

## Products and accessories available











MSCALT0000105 Brass water supply with adjustable shower holder ALTAIR series











MSCPOL0000105

Brass water supply

with shower holder

POLARIS series



SPPRNFIX00305 ABS fixed shower bracket ROUND series

SPPRNFIX00105 Brass fix shower bracket ROUND series

## ARCA CONCEPT S.r.I.

Via del Mella, 19/21 IT - 25131 Brescia T. +39 030 7281057 Email: info@arcaconcept.com www.arcaconcept.com