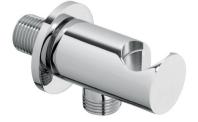

Product name : Brass built-in shower bracket ROUND series Code : SPPRNINC00105 Weight: 0.4 kg Dimension (LxWxH): 4 x 8 x 12 cm

## DESCRIPTION

Built-in brass chrome plated wall bracket ROUND collection with conical connection. ½"M x 1/2"M connection.

FEATURES: MADE IN ITALY, built-in wall bracket, conical connection, round shape, brass chrome plated, 1/2"M x 1/2"M connection, brass chrome plated round rosette Ø 25 x 50 mm, 5 years warranty and plastic bag single packed.