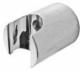

Product name : Brass built-in shower bracket ROUND series Code : SPPRNINC00105 Weight: 0.4 kg Dimension (LxWxH): 4 x 8 x 12 cm

## DESCRIPTION

Built-in brass chrome plated wall bracket ROUND collection with conical connection. ½"M x 1/2"M connection.

FEATURES: MADE IN ITALY, built-in wall bracket, conical connection, round shape, brass chrome plated, 1/2"M x 1/2"M connection, brass chrome plated round rosette Ø 25 x 50 mm, 5 years warranty and plastic bag single packed.

## Products and accessories available











MSCALT0000105 Brass water supply with adjustable shower holder ALTAIR series











MSCPOL0000105

Brass water supply

with shower holder

POLARIS series



SPPRNFIX00305 ABS fixed shower bracket ROUND series

SPPRNFIX00105 Brass fix shower bracket ROUND series

## ARCA CONCEPT S.r.I.

Via del Mella, 19/21 IT - 25131 Brescia T. +39 030 7281057 Email: info@arcaconcept.com www.arcaconcept.com