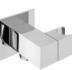

Product name : Brass built-in shower bracket ROUND series Code : SPPRNINC00105 Weight: 0.4 kg Dimension (LxWxH): 4 x 8 x 12 cm

## DESCRIPTION

Built-in brass chrome plated wall bracket ROUND collection with conical connection. ½"M x 1/2"M connection.

FEATURES: MADE IN ITALY, built-in wall bracket, conical connection, round shape, brass chrome plated, 1/2"M x 1/2"M connection, brass chrome plated round rosette Ø 25 x 50 mm, 5 years warranty and plastic bag single packed.