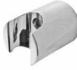

Product name : Brass built-in shower bracket ROUND series Code : SPPRNINC00105 Weight: 0.4 kg Dimension (LxWxH): 4 x 8 x 12 cm

## DESCRIPTION

Built-in brass chrome plated wall bracket ROUND collection with conical connection. ½"M x 1/2"M connection.

FEATURES: MADE IN ITALY, built-in wall bracket, conical connection, round shape, brass chrome plated, 1/2"M x 1/2"M connection, brass chrome plated round rosette Ø 25 x 50 mm, 5 years warranty and plastic bag single packed.