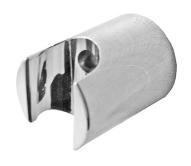

Product name: Brass fix shower bracket ROUND series

Code: SPPRNFIX00105

Weight: 0.3 kg

Dimension (LxWxH): 7 x 5 x 5 cm

## **DESCRIPTION**

Brass chrome plated fixed wall bracket **ROUND** collection with conical connection. Fixing screws and plugs included.

**FEATURES**: MADE IN ITALY, fixed wall bracket, conical connection, round shape, brass chrome plated, fixing screws and plugs including, 5 years warranty and plastic bag single packed.