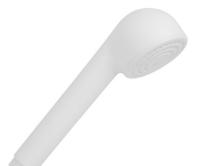

## DESCRIPTION

ABS chrome plated hand shower **STARK** collection, 1 rain water jet, round shape with  $\emptyset$  60 mm.

Available finishes: white (01), chrome (05)

**FEATURES:** MADE IN ITALY, round hand shower Ø 60 mm, 1 rain water jet, ABS chrome plated, black grid, ½" M connection, 5 years warranty, plastic bag single packed.