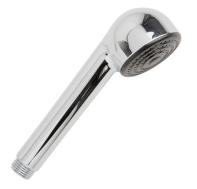

 $\begin{array}{l} \textbf{Product name}: ABS hand shower 1 jet STARK series chrome \\ \textbf{Code}: SHWST06001405 \\ \textbf{Weight}: 0.08 \ \text{kg} \\ \textbf{Dimension} \left(\textbf{LxWxH}\right): 6.5 \ x \ 6 \ x \ 17.5 \ \text{cm} \end{array}$ 

# DESCRIPTION

ABS chrome plated hand shower **STARK** collection, 1 rain water jet, round shape with  $\emptyset$  60 mm.

Available finishes: white (01), chrome (05)

**FEATURES:** MADE IN ITALY, round hand shower Ø 60 mm, 1 rain water jet, ABS chrome plated, black grid, ½" M connection, 5 years warranty, plastic bag single packed.