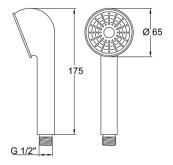

 $\begin{array}{l} \textbf{Product name}: ABS hand shower 1 jet STARK series chrome \\ \textbf{Code}: SHWST06001405 \\ \textbf{Weight}: 0.08 \ \text{kg} \\ \textbf{Dimension} \left(\textbf{LxWxH}\right): 6.5 \ x \ 6 \ x \ 17.5 \ \text{cm} \end{array}$ 

# DESCRIPTION

ABS chrome plated hand shower **STARK** collection, 1 rain water jet, round shape with  $\emptyset$  60 mm.

Available finishes: white (01), chrome (05)

**FEATURES:** MADE IN ITALY, round hand shower Ø 60 mm, 1 rain water jet, ABS chrome plated, black grid, ½" M connection, 5 years warranty, plastic bag single packed.

## ARCA CONCEPT S.r.I.

Via del Mella, 19/21 IT - 25131 Brescia T. +39 030 7281057 Email: info@arcaconcept.com www.arcaconcept.com

Product name : ABS hand shower 1 jet STARK series white Code : SHWST06001401 Weight : 0.08 kg Dimension (LxWxH) :  $6.5 \times 6 \times 17.5$  cm

## DESCRIPTION

ABS chrome plated hand shower **STARK** collection, 1 rain water jet, round shape with  $\emptyset$  60 mm.

Available finishes: white (01), chrome (05)

**FEATURES:** MADE IN ITALY, round hand shower Ø 60 mm, 1 rain water jet, ABS chrome plated, black grid, ½" M connection, 5 years warranty, plastic bag single packed.