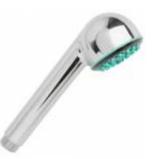

## ARCA CONCEPT S.r.I.

Via del Mella, 19/21 IT - 25131 Brescia T. +39 030 7281057 Email: info@arcaconcept.com www.arcaconcept.com

Product name : ABS hand shower 1 jet STARK series white Code : SHWST06001401 Weight : 0.08 kg Dimension (LxWxH) :  $6.5 \times 6 \times 17.5$  cm

## DESCRIPTION

ABS chrome plated hand shower **STARK** collection, 1 rain water jet, round shape with  $\emptyset$  60 mm.

Available finishes: white (01), chrome (05)

**FEATURES:** MADE IN ITALY, round hand shower Ø 60 mm, 1 rain water jet, ABS chrome plated, black grid, ½" M connection, 5 years warranty, plastic bag single packed.