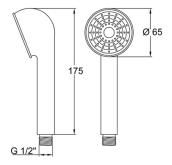

## DESCRIPTION

ABS chrome plated hand shower **STARK** collection, 1 rain water jet, round shape with  $\emptyset$  60 mm.

Available finishes: white (01), chrome (05)

**FEATURES:** MADE IN ITALY, round hand shower Ø 60 mm, 1 rain water jet, ABS chrome plated, black grid, ½" M connection, 5 years warranty, plastic bag single packed.