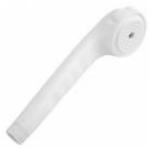

ARCA CONCEPT S.r.I.
Via del Mella, 19/21
IT - 25131 Brescia
T. +39 030 7281057
Email: info@arcaconcept.com
www.arcaconcept.com

Product name: ABS hand shower 1 jet VENERE series white grid

Code: SHWVEB5201405

## **DESCRIPTION**

ABS chrome plated hand shower **VENERE** collection, 1 rain water jet, traditional design with  $\emptyset$ 

Available grid: white grid (VEB), chrome grid (VE0)

**FEATURES**: MADE IN ITALY, 1 rain water jet hand shower, traditional design  $\emptyset$  52 mm, ABS chrome plated, 1/2" M connection, 5 years warranty, plastic bag single packed.