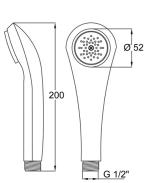

## **DESCRIPTION**

ABS chrome plated hand shower **VENERE** collection, 1 rain water jet, traditional design with  $\emptyset$  52 mm.

Available grid: white grid (VEB), chrome grid (VE0)

**FEATURES**: MADE IN ITALY, 1 rain water jet hand shower, traditional design  $\emptyset$  52 mm, ABS chrome plated, 1/2" M connection, 5 years warranty, plastic bag single packed.

## Products and accessories available

**DEVKIB0100105**Ceramic diverter 1/2 M x 1/2 M x1/2 F KIBRIS series

SHWR005801305 ABS hand shower 1 jet ROMBO

SHWRO05801601 Polypropylene hand shower 1 jet ROMBO series