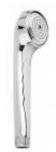

ARCA CONCEPT S.r.I.
Via del Mella, 19/21
IT - 25131 Brescia
T. +39 030 7281057
Email: info@arcaconcept.com
www.arcaconcept.com

Product name: ABS hand shower 1 jet VENERE series chrome grid

Code: SHWVE05201305

## **DESCRIPTION**

ABS chrome plated hand shower **VENERE** collection, 1 rain water jet, traditional design with  $\emptyset$  52 mm.

Available grid: white grid (VEB), chrome grid (VE0)

**FEATURES**: MADE IN ITALY, 1 rain water jet hand shower, traditional design  $\emptyset$  52 mm, ABS chrome plated, 1/2" M connection, 5 years warranty, plastic bag single packed.