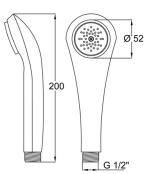

## **DESCRIPTION**

ABS chrome plated hand shower **VENERE** collection, 1 rain water jet, traditional design with  $\emptyset$  52 mm.

Available grid: white grid (VEB), chrome grid (VE0)

**FEATURES**: MADE IN ITALY, 1 rain water jet hand shower, traditional design  $\emptyset$  52 mm, ABS chrome plated, 1/2" M connection, 5 years warranty, plastic bag single packed.

Weight: 0.08 kg

Dimension (LxWxH): 4 x 6 x 20 cm