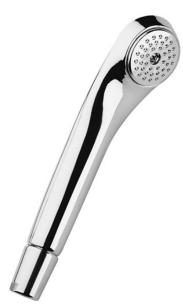

## **DESCRIPTION**

ABS chrome plated hand shower **VENERE** collection, 1 rain water jet, traditional design with  $\emptyset$  52 mm.

Available grid: white grid (VEB), chrome grid (VE0)

**FEATURES**: MADE IN ITALY, 1 rain water jet hand shower, traditional design  $\emptyset$  52 mm, ABS chrome plated, 1/2" M connection, 5 years warranty, plastic bag single packed.

## Products and accessories available

**DEVKIB0100105**Ceramic diverter 1/2 M x 1/2 M x1/2 F KIBRIS series

SHWR005801305 ABS hand shower 1 jet ROMBO

SHWRO05801601 Polypropylene hand shower 1 jet ROMBO series