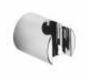

Product name : ABS adjustable shower bracket ROUND series Code : SPPRNORN00305 Weight : 0.06 kg Dimension (LxWxH) : 4 x 8 x 12 cm

## DESCRIPTION

ABS chrome plated adjustable wall bracket **ROUND** collection.

**FEATURES**: MADE IN ITALY, adjustable wall mounted shower support, ABS chrome plated, conical connection, fixing screws and plugs included, 5 years warranty, plastic bag single packed.