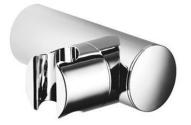

Product name : ABS adjustable shower bracket ROUND series Code : SPPRNORN00305 Weight : 0.06 kg Dimension (LxWxH) : 4 x 8 x 12 cm

## DESCRIPTION

ABS chrome plated adjustable wall bracket **ROUND** collection.

**FEATURES**: MADE IN ITALY, adjustable wall mounted shower support, ABS chrome plated, conical connection, fixing screws and plugs included, 5 years warranty, plastic bag single packed.