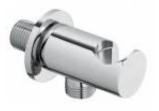

Product name : ABS adjustable shower bracket ROUND series Code : SPPRNORN00305 Weight : 0.06 kg Dimension (LxWxH) : 4 x 8 x 12 cm

## DESCRIPTION

ABS chrome plated adjustable wall bracket **ROUND** collection.

**FEATURES**: MADE IN ITALY, adjustable wall mounted shower support, ABS chrome plated, conical connection, fixing screws and plugs included, 5 years warranty, plastic bag single packed.