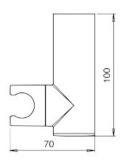

Product name : ABS adjustable shower bracket ROUND series Code : SPPRNORN00305 Weight : 0.06 kg Dimension (LxWxH) : 4 x 8 x 12 cm