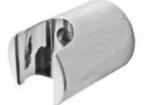

Product name : ABS adjustable shower bracket ROUND series Code : SPPRNORN00305 Weight : 0.06 kg Dimension (LxWxH) : 4 x 8 x 12 cm

## DESCRIPTION

ABS chrome plated adjustable wall bracket **ROUND** collection.

**FEATURES**: MADE IN ITALY, adjustable wall mounted shower support, ABS chrome plated, conical connection, fixing screws and plugs included, 5 years warranty, plastic bag single packed.