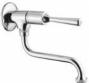

Product name : Brass basin wall mounted self closing tap CLASSICA series Code : RBTCLS0100005 Weight : 0.48 kgDimension (LxWxH) :  $0 \times 0 \times 0 \text{ cm}$ 

## DESCRIPTION

Brass chrome plated basin mounted self-closing tap with fixed flow time, PRE-SET 15 SEC. **CLASSICA** series.

**FEATURES**: MADE IN ITALY, classic design, self-closing tap, flow time 15 seconds, operating pressure min 1 max 6 bar, recommended pressure 2 - 4 bar, water temperature: 5 - 65°C, fixed flow time: 15 +/- sec. a 3 bar, 5 years warranty and single box packed.