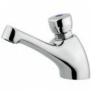

Product name : Brass basin wall mounted self closing tap CLASSICA series Code : RBTCLS0100005 Weight : 0.48 kgDimension (LxWxH) :  $0 \times 0 \times 0 \text{ cm}$ 

## DESCRIPTION

Brass chrome plated basin mounted self-closing tap with fixed flow time, PRE-SET 15 SEC. **CLASSICA** series.

**FEATURES**: MADE IN ITALY, classic design, self-closing tap, flow time 15 seconds, operating pressure min 1 max 6 bar, recommended pressure 2 - 4 bar, water temperature: 5 - 65°C, fixed flow time: 15 +/- sec. a 3 bar, 5 years warranty and single box packed.