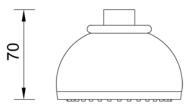

ARCA CONCEPT S.r.I.

Via del Mella, 19/21 IT - 25131 Brescia T. +39 030 7281057

Email: info@arcaconcept.com www.arcaconcept.com

Product name: ABS shower head 1 jet GLIS series Ø 80 mm

**Code**: SHDGL00801305

Weight: 0.16 kg

Dimension (LxWxH): 9 x 11 x 11 cm

## **DESCRIPTION**

ABS chrome plated shower head, **GLIS** collection, 1 limescale water jets, round shape  $\emptyset$  80 mm. 1/2" F connection.

**FEATURES**: MADE IN EUROPE, wall application with shower arm, 1 limescale water jet shower head, round shape  $\emptyset$  80 mm, ABS chrome plated, gray grid, gray limescale nozzles easy to clean, chrome plated brass ball-joint with 1/2" F connection, 5 years warranty, plastic bag single packed.

## Products and accessories available



SHDER00905305 ABS shower head 5 jets ERIK s