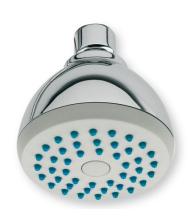

## **DESCRIPTION**

ABS chrome plated shower head, **GLIS** collection, 1 limescale water jets, round shape  $\emptyset$  80 mm. 1/2" F connection.

**FEATURES**: MADE IN EUROPE, wall application with shower arm, 1 limescale water jet shower head, round shape  $\emptyset$  80 mm, ABS chrome plated, gray grid, gray limescale nozzles easy to clean, chrome plated brass ball-joint with 1/2" F connection, 5 years warranty, plastic bag single packed.