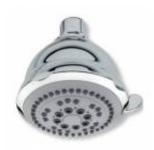

## **DESCRIPTION**

ABS chrome plated shower head, **GLIS** collection, 1 limescale water jets, round shape  $\emptyset$  80 mm. 1/2" F connection.

**FEATURES**: MADE IN EUROPE, wall application with shower arm, 1 limescale water jet shower head, round shape  $\emptyset$  80 mm, ABS chrome plated, gray grid, gray limescale nozzles easy to clean, chrome plated brass ball-joint with 1/2" F connection, 5 years warranty, plastic bag single packed.