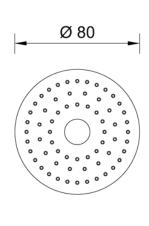

## **DESCRIPTION**

ABS chrome plated shower head, **GLIS** collection, 1 limescale water jets, round shape  $\emptyset$  80 mm. 1/2" F connection.

**FEATURES**: MADE IN EUROPE, wall application with shower arm, 1 limescale water jet shower head, round shape  $\emptyset$  80 mm, ABS chrome plated, gray grid, gray limescale nozzles easy to clean, chrome plated brass ball-joint with 1/2" F connection, 5 years warranty, plastic bag single packed.