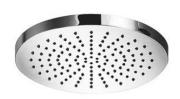

## **DESCRIPTION**

ABS chrome plated shower head, **EMO** collection, 1 limescale water jet, modern design, round shape  $\varnothing$  200 mm.

**FEATURES:** MADE IN ITALY, wall or ceiling application with shower arm, 1 limescale water jet shower head, round shape, 13 mm thickness, ABS chrome plated, chrome plated face plate, clear limescale nozzles easy to clean, chrome plated brass ball joint with 1/2" F connection, water saving 15 lt x min included, 5 years warranty, carton box single packed.