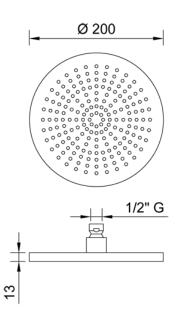

## **DESCRIPTION**

ABS chrome plated shower head, **EMO** collection, 1 limescale water jet, modern design, round shape  $\varnothing$  200 mm.

**FEATURES:** MADE IN ITALY, wall or ceiling application with shower arm, 1 limescale water jet shower head, round shape, 13 mm thickness, ABS chrome plated, chrome plated face plate, clear limescale nozzles easy to clean, chrome plated brass ball joint with 1/2" F connection, water saving 15 lt x min included, 5 years warranty, carton box single packed.