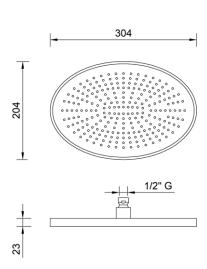

ARCA CONCEPT S.r.I. Via del Mella, 19/21

IT - 25131 Brescia T. +39 030 7281057

Email: info@arcaconcept.com www.arcaconcept.com

Product name: ABS shower head 1 jet ELLE series 200 x 300 x 23 mm

Code: SHDEL20301305

Weight: 1.4 kg

Dimension (LxWxH): 8 x 25 x 38 cm

## **DESCRIPTION**

ABS chrome plated shower head, **ELLE** collection, 1 limescale water jet, modern design, oval shape  $200 \times 300$  mm.

**FEATURES:** MADE IN ITALY, wall or ceiling application with shower arm, 1 limescale water jet shower head, oval shape 200 x 300 mm, 23 mm thickness, ABS chrome plated, chrome plated face plate, clear limescale nozzles easy to clean, chrome plated brass ball joint with 1/2" F connection, 5 years warranty, carton box single packed.