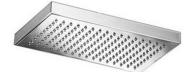

Product name : Brass shower head 1 jet TWO series 254 x 144 x 22 mm Code : SHDTW25141105 Weight : 1 kg Dimension (LxWxH) : 8 x 25 x 38 cm

## DESCRIPTION

Brass chrome plated shower head, **TWO** collection, 1 limescale water jet, modern design, rectangular shape 254 x 144 mm.

**FEATURES**: MADE IN ITALY, wall or ceiling application with shower arm, 1 limescale water jet, shower head, rectangular shape 254 x 144 mm, 22 mm thickness, brass chrome plated, chrome plated face plate, clear limescale nozzles easy to clean, chrome plated brass ball joint with 1/2" F connection, 5 years warranty, carton box single packed.