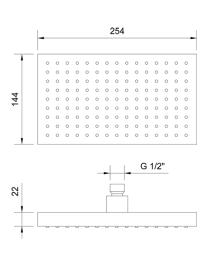

Product name : Brass shower head 1 jet TWO series 254 x 144 x 22 mm Code : SHDTW25141105 Weight : 1 kg Dimension (LxWxH) : 8 x 25 x 38 cm

## DESCRIPTION

Brass chrome plated shower head, **TWO** collection, 1 limescale water jet, modern design, rectangular shape 254 x 144 mm.

**FEATURES**: MADE IN ITALY, wall or ceiling application with shower arm, 1 limescale water jet, shower head, rectangular shape 254 x 144 mm, 22 mm thickness, brass chrome plated, chrome plated face plate, clear limescale nozzles easy to clean, chrome plated brass ball joint with 1/2" F connection, 5 years warranty, carton box single packed.