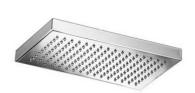

## **DESCRIPTION**

ABS chrome plated shower head, TWO collection, 1 limescale water jet, modern design, rectangular shape  $254 \times 144$  mm.

**FEATURES**: MADE IN ITALY, wall or ceiling application with shower arm, 1 limescale water jet shower head, rectangular shape 254 x 144 mm, 22 mm thickness, ABS chrome plated, chrome plated face plate, clear limescale nozzles easy to clean, chrome plated brass ball joint with 1/2" F connection, 5 years warranty, carton box single packed.