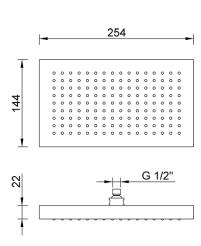

## **DESCRIPTION**

ABS chrome plated shower head, TWO collection, 1 limescale water jet, modern design, rectangular shape  $254 \times 144$  mm.

**FEATURES**: MADE IN ITALY, wall or ceiling application with shower arm, 1 limescale water jet shower head, rectangular shape 254 x 144 mm, 22 mm thickness, ABS chrome plated, chrome plated face plate, clear limescale nozzles easy to clean, chrome plated brass ball joint with 1/2" F connection, 5 years warranty, carton box single packed.