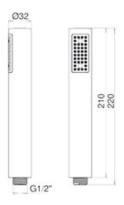

ARCA CONCEPT S.r.l. Via del Mella, 19/21 IT - 25131 Brescia T. +39 030 7281057

Email: info@arcaconcept.com www.arcaconcept.com

Product name: ABS hand shower 1 jet ROUND series

**Code**: SHWRN03201405

Weight: 0.1 kg

Dimension (LxWxH): 3.5 x 3.5 x 22 cm

## **DESCRIPTION**

ABS chrome plated hand shower **ROUND** collection. 1 limescale water jet, modern design and round shape  $\varnothing$  32 mm. with 36 nozzles.

**FEATURES**: MADE IN ITALY, modern design, hand shower 1 limescale water jet, round shape Ø 32 mm, ABS chrome plated, 36 limescale nozzles, easy to clean, 1/2" M connection, designed and developed for low water consumption, high performance with low water pressure, 5 years warranty, single packed in carton box.