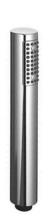

ARCA CONCEPT S.r.l. Via del Mella, 19/21 IT - 25131 Brescia T. +39 030 7281057

Email: info@arcaconcept.com www.arcaconcept.com

Product name: ABS hand shower 1 jet ROUND series

**Code**: SHWRN03201405

Weight: 0.1 kg

Dimension (LxWxH): 3.5 x 3.5 x 22 cm

## **DESCRIPTION**

ABS chrome plated hand shower **ROUND** collection. 1 limescale water jet, modern design and round shape  $\varnothing$  32 mm. with 36 nozzles.

**FEATURES**: MADE IN ITALY, modern design, hand shower 1 limescale water jet, round shape Ø 32 mm, ABS chrome plated, 36 limescale nozzles, easy to clean, 1/2" M connection, designed and developed for low water consumption, high performance with low water pressure, 5 years warranty, single packed in carton box.