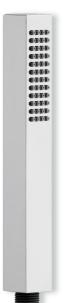

## **DESCRIPTION**

ABS chrome plated hand shower, **ESSENTIAL** collection, 1 limescale water jet, modern design, square shape  $28 \times 28 \times 215$  mm and with 40 nozzles.

**FEATURES**: MADE IN ITALY, modern design, hand shower 1 limescale water jet, square shape 28 x 28 mm, ABS chrome plated, 40 rubber limescale nozzles, 1/2"M connection, nylon inner core, 5 years warranty, plastic bag single packed.