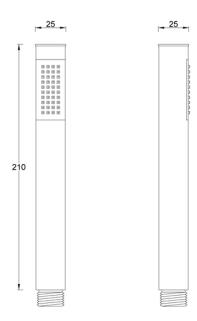

Weight: 0.21 kg

Dimension (LxWxH): 3 x 3 x 23 cm

## **DESCRIPTION**

Brass chrome plated hand shower, **ESSENTIAL** collection, 1 limescale water jet, modern design, square shape  $25 \times 25 \times 210$  mm and with 40 nozzles. The shower inner core is from certified material preventing water contact with the chrome.

**FEATURES**: MADE IN ITALY, modern design, 1 limescale water jet, square shape, brass chrome plated, 40 rubber limescale nozzles, 1/2" M connection, nylon inner core, designed and developed for low water consumption, high performance with low water pressure, 5 years warranty, packed in a single bag.