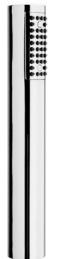

Product name : ABS hand shower 1 jet LINEA series Code : SHWLI03201405 Weight : 0.09 kg Dimension (LxWxH) : 3.5 x 3.5 x 22 cm

## DESCRIPTION

ABS chrome plated hand shower, **LINEA** collection, 1 limescale water jet, modern design, round shape Ø 32 mm and with 36 nozzles.

**FEATURES**: MADE IN ITALY, modern design, hand shower 1 limescale water jet, round shape Ø 32 mm, ABS chrome plated, 36 rubber anti-limestone nozzles easy to clean, 1/2"M connection, nylon inner core, 5 years warranty, plastic bag single packed.