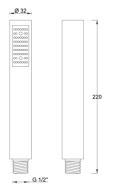

Product name : ABS hand shower 1 jet LINEA series Code : SHWLI03201405 Weight : 0.09 kg Dimension (LxWxH) : 3.5 x 3.5 x 22 cm

## DESCRIPTION

ABS chrome plated hand shower, **LINEA** collection, 1 limescale water jet, modern design, round shape Ø 32 mm and with 36 nozzles.

**FEATURES**: MADE IN ITALY, modern design, hand shower 1 limescale water jet, round shape Ø 32 mm, ABS chrome plated, 36 rubber anti-limestone nozzles easy to clean, 1/2"M connection, nylon inner core, 5 years warranty, plastic bag single packed.