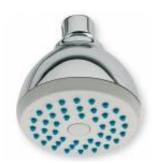

## **DESCRIPTION**

ABS chrome plated shower head, **ERIK** collection, 5 anti-limescale water jets, modern design, round shape  $\varnothing$  90 mm. 1/2" F connection.

**FEATURES**: MADE IN EUROPE, wall application with shower arm, 5 functions shower head, water jets: rain, soft, massage, rain and massage, temporary water stop, round shape Ø 90 mm, ABS chrome plated, ABS chrome plated flow adjusting ring, gray grid, gray limescale nozzles easy to clean, chrome plated brass ball-joint with 1/2" F connection, 5 years warranty, plastic bag single packed.