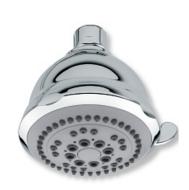

## **DESCRIPTION**

ABS chrome plated shower head, **ERIK** collection, 5 anti-limescale water jets, modern design, round shape  $\varnothing$  90 mm. 1/2" F connection.

**FEATURES**: MADE IN EUROPE, wall application with shower arm, 5 functions shower head, water jets: rain, soft, massage, rain and massage, temporary water stop, round shape Ø 90 mm, ABS chrome plated, ABS chrome plated flow adjusting ring, gray grid, gray limescale nozzles easy to clean, chrome plated brass ball-joint with 1/2" F connection, 5 years warranty, plastic bag single packed.