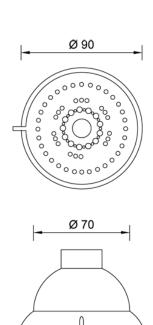

Code: SHDER00905305

Weight: 0.24 kg

Dimension (LxWxH): 9 x 11 x 11 cm

## **DESCRIPTION**

ABS chrome plated shower head, **ERIK** collection, 5 anti-limescale water jets, modern design, round shape  $\varnothing$  90 mm. 1/2" F connection.

**FEATURES**: MADE IN EUROPE, wall application with shower arm, 5 functions shower head, water jets: rain, soft, massage, rain and massage, temporary water stop, round shape Ø 90 mm, ABS chrome plated, ABS chrome plated flow adjusting ring, gray grid, gray limescale nozzles easy to clean, chrome plated brass ball-joint with 1/2" F connection, 5 years warranty, plastic bag single packed.