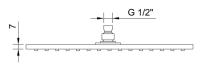

## **DESCRIPTION**

Brass chrome plated shower head AQUA collection, 1 limescale water jet, modern design, oval shape, 7 mm thickness. 1/2" F connection.

**Available sizes:** 360 x 230, 500 x 280 mm.

FEATURES: MADE IN EUROPE, wall or ceiling application with shower arm, modern design, 1 limescale water jet shower head, brass chrome plated, oval shape, 7 mm thickness, brass ball joint 1/2" F connection, 5 years warranty, carton box single packed.

## **DESCRIPTION**

Brass chrome plated shower head **AQUA** collection, 1 limescale water jet, modern design, oval shape, 7 mm thickness. 1/2" F connection.

**Available sizes:** 360 x 230, 500 x 280 mm.

**FEATURES**: MADE IN EUROPE, wall or ceiling application with shower arm, modern design, 1 limescale water jet shower head, brass chrome plated, oval shape, 7 mm thickness, brass ball joint 1/2" F connection, 5 years warranty, carton box single packed.