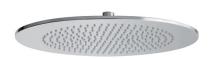

Product name: Brass shower head 1 jet AQUA series 360 x 230 x 7 mm

Code: SHDAQO3601105

Weight: 2 kg

Dimension (LxWxH): 8 x 36 x 36 cm

## **DESCRIPTION**

Brass chrome plated shower head AQUA collection, 1 limescale water jet, modern design, oval shape, 7 mm thickness. 1/2" F connection.

**Available sizes:** 360 x 230, 500 x 280 mm.

FEATURES: MADE IN EUROPE, wall or ceiling application with shower arm, modern design, 1 limescale water jet shower head, brass chrome plated, oval shape, 7 mm thickness, brass ball joint 1/2" F connection, 5 years warranty, carton box single packed.