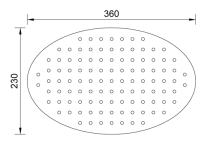

Product name: Brass shower head 1 jet AQUA series 360 x 230 x 7 mm

Code: SHDAQO3601105

Weight: 2 kg

Dimension (LxWxH): 8 x 36 x 36 cm

## **DESCRIPTION**

Brass chrome plated shower head AQUA collection, 1 limescale water jet, modern design, oval shape, 7 mm thickness. 1/2" F connection.

**Available sizes:** 360 x 230, 500 x 280 mm.

FEATURES: MADE IN EUROPE, wall or ceiling application with shower arm, modern design, 1 limescale water jet shower head, brass chrome plated, oval shape, 7 mm thickness, brass ball joint 1/2" F connection, 5 years warranty, carton box single packed.