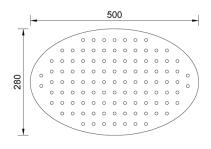

ARCA CONCEPT S.r.I.

Via del Mella, 19/21 IT - 25131 Brescia T. +39 030 7281057

Email: info@arcaconcept.com

www.arcaconcept.com

**Product name**: Brass shower head 1 jet AQUA series 500 x 280 x 7 mm

Code: SHDAQO5001105

Weight: 9 kg

Dimension (LxWxH): 9 x 39 x 52 cm

## **DESCRIPTION**

Brass chrome plated shower head **AQUA** collection, 1 limescale water jet, modern design, oval shape, 7 mm thickness. 1/2" F connection.

**Available sizes:** 360 x 230, 500 x 280 mm.