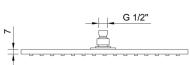

## **DESCRIPTION**

Brass chrome plated shower head AQUA collection, 1 limescale water jet, modern design, oval shape, 7 mm thickness. 1/2" F connection.

**Available sizes:** 360 x 230, 500 x 280 mm.

FEATURES: MADE IN EUROPE, wall or ceiling application with shower arm, modern design, 1 limescale water jet shower head, brass chrome plated, oval shape, 7 mm thickness, brass ball joint 1/2" F connection, 5 years warranty, carton box single packed.

## **DESCRIPTION**

Brass chrome plated shower head **AQUA** collection, 1 limescale water jet, modern design, oval shape, 7 mm thickness. 1/2" F connection.

**Available sizes:** 360 x 230, 500 x 280 mm.

**FEATURES**: MADE IN EUROPE, wall or ceiling application with shower arm, modern design, 1 limescale water jet shower head, brass chrome plated, oval shape, 7 mm thickness, brass ball joint 1/2" F connection, 5 years warranty, carton box single packed.