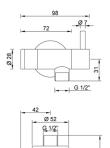

Weight: 0.38 kg

Dimension (LxWxH): 6 x 8.5 x 13 cm

## **DESCRIPTION**

Brass chrome plated stopcock with water inlet wall, **ROUND** collection, shower conical connection,  $\frac{1}{2}$ " M x  $\frac{1}{2}$ " M.

**FEATURES**: MADE IN ITALY, modern design round shape, stopcock with water inlet, brass chrome plated, conical connection for shower,  $\frac{1}{2}$ " M x  $\frac{1}{2}$ " M connection, 5 years warranty, carton box single packed.