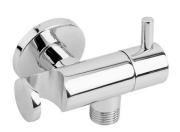

## **DESCRIPTION**

Brass chrome plated stopcock with water inlet wall, **ROUND** collection, shower conical connection,  $\frac{1}{2}$ " M x  $\frac{1}{2}$ " M.

**FEATURES**: MADE IN ITALY, modern design round shape, stopcock with water inlet, brass chrome plated, conical connection for shower,  $\frac{1}{2}$ " M x  $\frac{1}{2}$ " M connection, 5 years warranty, carton box single packed.