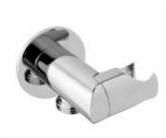

## **DESCRIPTION**

Brass chrome plated stopcock with water inlet wall, **ROUND** collection, shower conical connection,  $\frac{1}{2}$ " M x  $\frac{1}{2}$ " M.

**FEATURES**: MADE IN ITALY, modern design round shape, stopcock with water inlet, brass chrome plated, conical connection for shower,  $\frac{1}{2}$ " M x  $\frac{1}{2}$ " M connection, 5 years warranty, carton box single packed.