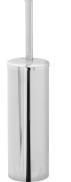

### DESCRIPTION

Brass toilet brush holder wall mounted **TOPAZIO** collection. A modern line that alternates between the edges of the rosette to the gentle curves of the flat.

Available finishes: chrome plated (05), gold (11)

## DESCRIPTION

Brass toilet brush holder wall mounted TOPAZIO collection. A modern line that alternates between the edges of the rosette to the gentle curves of the flat.

Available finishes: chrome plated (05), gold (11)