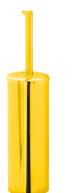

Product name : Brass toilet brush holder TOPAZIO series gold finish Code : BTATOP1700111 Weight : 0.81 kg Dimension (LxWxH) : 11 x 11 x 20 cm

### DESCRIPTION

Brass toilet brush holder wall mounted **TOPAZIO** collection. A modern line that alternates between the edges of the rosette to the gentle curves of the flat.

Available finishes: chrome plated (05), gold (11)

**FEATURES:** MADE IN ITALY, modern modern, wall mounted toilet brush holder, brass, 5 years warranty, box single packed.