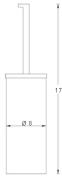

Product name : Brass toilet brush holder TOPAZIO series gold finish Code : BTATOP1700111 Weight : 0.81 kg Dimension (LxWxH) : 11 x 11 x 20 cm

## ARCA CONCEPT S.r.I.

Via del Mella, 19/21 IT - 25131 Brescia T. +39 030 7281057 Email: info@arcaconcept.com www.arcaconcept.com

Product name : Brass toilet brush holder TOPAZIO series chrome finish Code : BTATOP1700105 Weight : 0.81 kg Dimension (LxWxH) : 11 x 11 x 20 cm