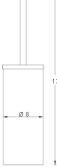

Product name : Brass toilet brush holder TOPAZIO series gold finish Code : BTATOP1700111 Weight : 0.81 kg Dimension (LxWxH) : 11 x 11 x 20 cm

### DESCRIPTION

Brass toilet brush holder wall mounted **TOPAZIO** collection. A modern line that alternates between the edges of the rosette to the gentle curves of the flat.

Available finishes: chrome plated (05), gold (11)

**FEATURES:** MADE IN ITALY, modern modern, wall mounted toilet brush holder, brass, 5 years warranty, box single packed.