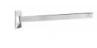

Product name: Brass towel bar TOPAZIO series gold finish 60 cm

Code: BTATOP0800111

Weight: 0.7 kg

Dimension (LxWxH): 9 x 65 x 9 cm

### **DESCRIPTION**

Brass wall mounted towel bar **TOPAZIO** collection. A modern line that alternates between the edges of the rosette to the gentle curves of the flat.

Available finishes: chrome plated (05), gold (11)

Available sizes: 30 cm, 45 cm, 60 cm

**FEATURES:** MADE IN ITALY, modern modern, wall mounted towel bar, brass, brass rosettes, 5 years warranty, box single packed.