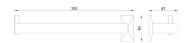

Email: info@arcaconcept.com www.arcaconcept.com

490 67

Product name: Brass towel bar TOPAZIO series chrome finish 45 cm

Code: BTATOP0700105

Weight: 0.79 kg

Dimension (LxWxH): 9 x 50 x 9 cm