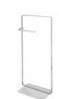

Product name: Brass towel bar TOPAZIO series gold finish 60 cm

Code: BTATOP0800111

Weight: 0.7 kg

Dimension (LxWxH): 9 x 65 x 9 cm

### **DESCRIPTION**

Brass wall mounted towel bar **TOPAZIO** collection. A modern line that alternates between the edges of the rosette to the gentle curves of the flat.

Available finishes: chrome plated (05), gold (11)

Available sizes: 30 cm, 45 cm, 60 cm

**FEATURES:** MADE IN ITALY, modern modern, wall mounted towel bar, brass, brass rosettes, 5 years warranty, box single packed.

Email: info@arcaconcept.com www.arcaconcept.com

Product name: Brass towel bar TOPAZIO series gold finish 45 cm

Code: BTATOP0700111

Weight: 0.79 kg

Dimension (LxWxH): 9 x 50 x 9 cm

### **DESCRIPTION**

Brass wall mounted towel bar TOPAZIO collection. A modern line that alternates between the edges of the rosette to the gentle curves of the flat.

Available finishes: chrome plated (05), gold (11)

Available sizes: 30 cm, 45 cm, 60 cm

FEATURES: MADE IN ITALY, modern modern, wall mounted towel bar, brass, brass rosettes, 5 years warranty, box single packed.

Email: info@arcaconcept.com www.arcaconcept.com

Product name: Brass towel bar TOPAZIO series gold finish 30 cm

Code: BTATOP0600111

Weight: 0.7 kg

Dimension (LxWxH): 9 x 35 x 9 cm

# **DESCRIPTION**

Brass wall mounted towel bar TOPAZIO collection. A modern line that alternates between the edges of the rosette to the gentle curves of the flat.

Available finishes: chrome plated (05), gold (11)

Email: info@arcaconcept.com www.arcaconcept.com

Product name: Brass towel bar TOPAZIO series chrome finish 60 cm

Code: BTATOP0800105

Weight: 0.7 kg

Dimension (LxWxH): 9 x 65 x 9 cm

# **DESCRIPTION**

Brass wall mounted towel bar **TOPAZIO** collection. A modern line that alternates between the edges of the rosette to the gentle curves of the flat.

Available finishes: chrome plated (05), gold (11)

Email: info@arcaconcept.com www.arcaconcept.com

490 67

Product name: Brass towel bar TOPAZIO series chrome finish 45 cm

Code: BTATOP0700105

Weight: 0.79 kg

Dimension (LxWxH): 9 x 50 x 9 cm

Email: info@arcaconcept.com www.arcaconcept.com

Product name: Brass towel bar TOPAZIO series chrome finish 30 cm

Code: BTATOP0600105

Weight: 0.7 kg

Dimension (LxWxH): 9 x 35 x 9 cm