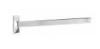

Product name: Brass towel bar TOPAZIO series gold finish 60 cm

Code: BTATOP0800111

Weight: 0.7 kg

Dimension (LxWxH): 9 x 65 x 9 cm

### **DESCRIPTION**

Brass wall mounted towel bar **TOPAZIO** collection. A modern line that alternates between the edges of the rosette to the gentle curves of the flat.

Available finishes: chrome plated (05), gold (11)

Available sizes: 30 cm, 45 cm, 60 cm

**FEATURES:** MADE IN ITALY, modern modern, wall mounted towel bar, brass, brass rosettes, 5 years warranty, box single packed.