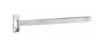

Product name: Brass towel bar TOPAZIO series gold finish 60 cm

Code: BTATOP0800111

Weight: 0.7 kg

Dimension (LxWxH): 9 x 65 x 9 cm

### **DESCRIPTION**

Brass wall mounted towel bar **TOPAZIO** collection. A modern line that alternates between the edges of the rosette to the gentle curves of the flat.

Available finishes: chrome plated (05), gold (11)

Available sizes: 30 cm, 45 cm, 60 cm

**FEATURES:** MADE IN ITALY, modern modern, wall mounted towel bar, brass, brass rosettes, 5 years warranty, box single packed.