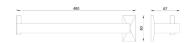

Product name: Brass towel bar TOPAZIO series gold finish 60 cm

Code: BTATOP0800111

Weight: 0.7 kg

Dimension (LxWxH): 9 x 65 x 9 cm

### **DESCRIPTION**

Brass wall mounted towel bar **TOPAZIO** collection. A modern line that alternates between the edges of the rosette to the gentle curves of the flat.

Available finishes: chrome plated (05), gold (11)

Available sizes: 30 cm, 45 cm, 60 cm

**FEATURES:** MADE IN ITALY, modern modern, wall mounted towel bar, brass, brass rosettes, 5 years warranty, box single packed.