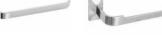

Email: info@arcaconcept.com www.arcaconcept.com

Product name: Brass towel bar TOPAZIO series gold finish 30 cm

Code: BTATOP0600111

Weight: 0.7 kg

Dimension (LxWxH): 9 x 35 x 9 cm

# **DESCRIPTION**

Brass wall mounted towel bar TOPAZIO collection. A modern line that alternates between the edges of the rosette to the gentle curves of the flat.

Available finishes: chrome plated (05), gold (11)

Available sizes: 30 cm, 45 cm, 60 cm

FEATURES: MADE IN ITALY, modern modern, wall mounted towel bar, brass, brass rosettes, 5 years warranty, box single packed.