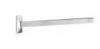

Email: info@arcaconcept.com www.arcaconcept.com

Product name: Brass towel bar TOPAZIO series gold finish 45 cm

Code: BTATOP0700111

Weight: 0.79 kg

Dimension (LxWxH): 9 x 50 x 9 cm

### **DESCRIPTION**

Brass wall mounted towel bar TOPAZIO collection. A modern line that alternates between the edges of the rosette to the gentle curves of the flat.

Available finishes: chrome plated (05), gold (11)

Available sizes: 30 cm, 45 cm, 60 cm

FEATURES: MADE IN ITALY, modern modern, wall mounted towel bar, brass, brass rosettes, 5 years warranty, box single packed.