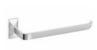

Email: info@arcaconcept.com www.arcaconcept.com

Product name: Brass towel bar TOPAZIO series gold finish 45 cm

Code: BTATOP0700111

Weight: 0.79 kg

Dimension (LxWxH): 9 x 50 x 9 cm

### **DESCRIPTION**

Brass wall mounted towel bar TOPAZIO collection. A modern line that alternates between the edges of the rosette to the gentle curves of the flat.

Available finishes: chrome plated (05), gold (11)

Available sizes: 30 cm, 45 cm, 60 cm

FEATURES: MADE IN ITALY, modern modern, wall mounted towel bar, brass, brass rosettes, 5 years warranty, box single packed.