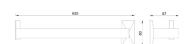

Product name: Brass towel bar TOPAZIO series gold finish 60 cm

Code: BTATOP0800111

Weight: 0.7 kg

Dimension (LxWxH): 9 x 65 x 9 cm

### **DESCRIPTION**

Brass wall mounted towel bar **TOPAZIO** collection. A modern line that alternates between the edges of the rosette to the gentle curves of the flat.

Available finishes: chrome plated (05), gold (11)

Available sizes: 30 cm, 45 cm, 60 cm

**FEATURES:** MADE IN ITALY, modern modern, wall mounted towel bar, brass, brass rosettes, 5 years warranty, box single packed.