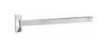

Product name: Brass towel bar TOPAZIO series gold finish 60 cm

Code: BTATOP0800111

Weight: 0.7 kg

Dimension (LxWxH): 9 x 65 x 9 cm

### **DESCRIPTION**

Brass wall mounted towel bar **TOPAZIO** collection. A modern line that alternates between the edges of the rosette to the gentle curves of the flat.

Available finishes: chrome plated (05), gold (11)

Available sizes: 30 cm, 45 cm, 60 cm

**FEATURES:** MADE IN ITALY, modern modern, wall mounted towel bar, brass, brass rosettes, 5 years warranty, box single packed.

Email: info@arcaconcept.com www.arcaconcept.com

Product name: Brass towel bar TOPAZIO series gold finish 45 cm

Code: BTATOP0700111

Weight: 0.79 kg

Dimension (LxWxH): 9 x 50 x 9 cm

### **DESCRIPTION**

Brass wall mounted towel bar TOPAZIO collection. A modern line that alternates between the edges of the rosette to the gentle curves of the flat.

Available finishes: chrome plated (05), gold (11)

Available sizes: 30 cm, 45 cm, 60 cm

FEATURES: MADE IN ITALY, modern modern, wall mounted towel bar, brass, brass rosettes, 5 years warranty, box single packed.

Email: info@arcaconcept.com www.arcaconcept.com

Product name: Brass towel bar TOPAZIO series gold finish 30 cm

Code: BTATOP0600111

Weight: 0.7 kg

Dimension (LxWxH): 9 x 35 x 9 cm

# **DESCRIPTION**

Brass wall mounted towel bar TOPAZIO collection. A modern line that alternates between the edges of the rosette to the gentle curves of the flat.

Available finishes: chrome plated (05), gold (11)

Email: info@arcaconcept.com www.arcaconcept.com

Product name: Brass towel bar TOPAZIO series chrome finish 60 cm

Code: BTATOP0800105

Weight: 0.7 kg

Dimension (LxWxH): 9 x 65 x 9 cm

# **DESCRIPTION**

Brass wall mounted towel bar **TOPAZIO** collection. A modern line that alternates between the edges of the rosette to the gentle curves of the flat.

Available finishes: chrome plated (05), gold (11)

Email: info@arcaconcept.com www.arcaconcept.com

490 67

Product name: Brass towel bar TOPAZIO series chrome finish 45 cm

Code: BTATOP0700105

Weight: 0.79 kg

Dimension (LxWxH): 9 x 50 x 9 cm

Email: info@arcaconcept.com www.arcaconcept.com

Product name: Brass towel bar TOPAZIO series chrome finish 30 cm

Code: BTATOP0600105

Weight: 0.7 kg

Dimension (LxWxH): 9 x 35 x 9 cm