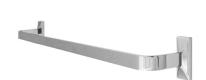

Product name: Brass towel bar TOPAZIO series gold finish 60 cm

Code: BTATOP0800111

Weight: 0.7 kg

Dimension (LxWxH): 9 x 65 x 9 cm

### **DESCRIPTION**

Brass wall mounted towel bar **TOPAZIO** collection. A modern line that alternates between the edges of the rosette to the gentle curves of the flat.

Available finishes: chrome plated (05), gold (11)