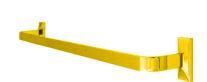

Product name: Brass towel bar TOPAZIO series gold finish 60 cm

Code: BTATOP0800111

Weight: 0.7 kg

Dimension (LxWxH): 9 x 65 x 9 cm

### **DESCRIPTION**

Brass wall mounted towel bar **TOPAZIO** collection. A modern line that alternates between the edges of the rosette to the gentle curves of the flat.

Available finishes: chrome plated (05), gold (11)

Available sizes: 30 cm, 45 cm, 60 cm

**FEATURES:** MADE IN ITALY, modern modern, wall mounted towel bar, brass, brass rosettes, 5 years warranty, box single packed.