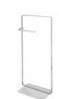

Product name: Brass towel bar TOPAZIO series gold finish 60 cm

Code: BTATOP0800111

Weight: 0.7 kg

Dimension (LxWxH): 9 x 65 x 9 cm

### **DESCRIPTION**

Brass wall mounted towel bar **TOPAZIO** collection. A modern line that alternates between the edges of the rosette to the gentle curves of the flat.

Available finishes: chrome plated (05), gold (11)

Available sizes: 30 cm, 45 cm, 60 cm

**FEATURES:** MADE IN ITALY, modern modern, wall mounted towel bar, brass, brass rosettes, 5 years warranty, box single packed.