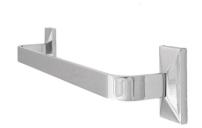

Product name: Brass towel bar TOPAZIO series gold finish 60 cm

Code: BTATOP0800111

Weight: 0.7 kg

Dimension (LxWxH): 9 x 65 x 9 cm

### **DESCRIPTION**

Brass wall mounted towel bar **TOPAZIO** collection. A modern line that alternates between the edges of the rosette to the gentle curves of the flat.

Available finishes: chrome plated (05), gold (11)

Available sizes: 30 cm, 45 cm, 60 cm

**FEATURES:** MADE IN ITALY, modern modern, wall mounted towel bar, brass, brass rosettes, 5 years warranty, box single packed.