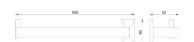

Email: info@arcaconcept.com www.arcaconcept.com

490 67

Product name: Brass towel bar TOPAZIO series chrome finish 45 cm

Code: BTATOP0700105

Weight: 0.79 kg

Dimension (LxWxH): 9 x 50 x 9 cm