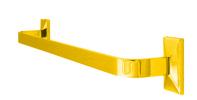

Product name: Brass towel bar TOPAZIO series gold finish 60 cm

Code: BTATOP0800111

Weight: 0.7 kg

Dimension (LxWxH): 9 x 65 x 9 cm

### **DESCRIPTION**

Brass wall mounted towel bar **TOPAZIO** collection. A modern line that alternates between the edges of the rosette to the gentle curves of the flat.

Available finishes: chrome plated (05), gold (11)

Available sizes: 30 cm, 45 cm, 60 cm

**FEATURES:** MADE IN ITALY, modern modern, wall mounted towel bar, brass, brass rosettes, 5 years warranty, box single packed.