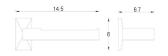

Product name: Brass toilet paper holder TOPAZIO series gold finish

Code: BTATOP1200111

Weight: 0.38 kg

Dimension (LxWxH): 9 x 17 x 10 cm

Email: info@arcaconcept.com www.arcaconcept.com

Product name: Brass toilet paper holder TOPAZIO series chrome finish

Code: BTATOP1200105

Weight: 0.38 kg

Dimension (LxWxH): 9 x 17 x 10 cm