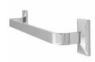

Product name: Brass toilet paper holder TOPAZIO series gold finish

Code: BTATOP1200111

Weight: 0.38 kg

Dimension (LxWxH): 9 x 17 x 10 cm

## **DESCRIPTION**

Brass bathroom toilet paper holder **TOPAZIO** collection. A modern line that alternates between the edges of the rosette to the gentle curves of the flat.

Available finishes: chrome plated (05), gold (11)

**FEATURES:** MADE IN ITALY, modern modern, wall mounted toilet paper holder, brass, brass rosett, 5 years warranty, box single packed.