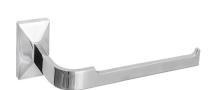

Product name: Brass toilet paper holder TOPAZIO series gold finish

Code: BTATOP1200111

Weight: 0.38 kg

Dimension (LxWxH): 9 x 17 x 10 cm

## **DESCRIPTION**

Brass bathroom toilet paper holder **TOPAZIO** collection. A modern line that alternates between the edges of the rosette to the gentle curves of the flat.

Available finishes: chrome plated (05), gold (11)

**FEATURES:** MADE IN ITALY, modern modern, wall mounted toilet paper holder, brass, brass rosett, 5 years warranty, box single packed.

Email: info@arcaconcept.com www.arcaconcept.com

Product name: Brass toilet paper holder TOPAZIO series chrome finish

Code: BTATOP1200105

Weight: 0.38 kg

Dimension (LxWxH): 9 x 17 x 10 cm