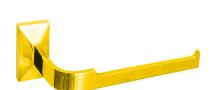

Product name: Brass toilet paper holder TOPAZIO series gold finish

Code: BTATOP1200111

Weight: 0.38 kg

Dimension (LxWxH): 9 x 17 x 10 cm

## **DESCRIPTION**

Brass bathroom toilet paper holder **TOPAZIO** collection. A modern line that alternates between the edges of the rosette to the gentle curves of the flat.

Available finishes: chrome plated (05), gold (11)

**FEATURES:** MADE IN ITALY, modern modern, wall mounted toilet paper holder, brass, brass rosett, 5 years warranty, box single packed.