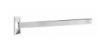

Email: info@arcaconcept.com www.arcaconcept.com

Product name: Brass toilet paper holder TOPAZIO series chrome finish

Code: BTATOP1200105

Weight: 0.38 kg

Dimension (LxWxH): 9 x 17 x 10 cm

## **DESCRIPTION**

Brass bathroom toilet paper holder **TOPAZIO** collection. A modern line that alternates between the edges of the rosette to the gentle curves of the flat.

Available finishes: chrome plated (05), gold (11)

**FEATURES:** MADE IN ITALY, modern modern, wall mounted toilet paper holder, brass, brass rosett, 5 years warranty, box single packed.