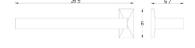

**Product name**: Brass bidet towel TOPAZIO series gold finish **Code**: BTATOP1000111

Weight: 0.4 kg

Dimension (LxWxH): 22 x 22 x 5 cm

IT - 25131 Brescia T. +39 030 7281057

Email: info@arcaconcept.com www.arcaconcept.com

DESCRIPTION

Weight: 0.4 kg

Code: BTATOP1000105

Dimension (LxWxH): 22 x 22 x 5 cm

Brass wall mounted bidet towel **TOPAZIO** collection. A modern line that alternates between the edges of the rosette to the gentle curves of the flat.