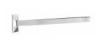

**Product name**: Brass bidet towel TOPAZIO series gold finish **Code**: BTATOP1000111

Weight: 0.4 kg

Dimension (LxWxH): 22 x 22 x 5 cm

## **DESCRIPTION**

Brass wall mounted bidet towel **TOPAZIO** collection. A modern line that alternates between the edges of the rosette to the gentle curves of the flat.

Available finishes: chrome plated (05), gold (11)

**FEATURES:** MADE IN ITALY, modern design, wall mounted bidet towel, brass, brass rosett, 5 years warranty, box single packed.