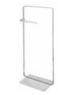

**Product name**: Brass bidet towel TOPAZIO series gold finish **Code**: BTATOP1000111

Weight: 0.4 kg

Dimension (LxWxH): 22 x 22 x 5 cm

## **DESCRIPTION**

Brass wall mounted bidet towel **TOPAZIO** collection. A modern line that alternates between the edges of the rosette to the gentle curves of the flat.

Available finishes: chrome plated (05), gold (11)

**FEATURES:** MADE IN ITALY, modern design, wall mounted bidet towel, brass, brass rosett, 5 years warranty, box single packed.