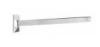

IT - 25131 Brescia T. +39 030 7281057

Email: info@arcaconcept.com www.arcaconcept.com

DESCRIPTION

Weight: 0.4 kg

Code: BTATOP1000105

Dimension (LxWxH): 22 x 22 x 5 cm

Brass wall mounted bidet towel **TOPAZIO** collection. A modern line that alternates between the edges of the rosette to the gentle curves of the flat.

Available finishes: chrome plated (05), gold (11)

Product name: Brass bidet towel TOPAZIO series chrome finish

**FEATURES:** MADE IN ITALY, modern design, wall mounted bidet towel, brass, brass rosett, 5 years warranty, box single packed.