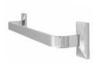

**Product name**: Brass bidet towel TOPAZIO series gold finish **Code**: BTATOP1000111

Weight: 0.4 kg

Dimension (LxWxH): 22 x 22 x 5 cm

## **DESCRIPTION**

Brass wall mounted bidet towel **TOPAZIO** collection. A modern line that alternates between the edges of the rosette to the gentle curves of the flat.

Available finishes: chrome plated (05), gold (11)

**FEATURES:** MADE IN ITALY, modern design, wall mounted bidet towel, brass, brass rosett, 5 years warranty, box single packed.