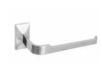

**Product name**: Brass bidet towel TOPAZIO series gold finish **Code**: BTATOP1000111

Weight: 0.4 kg

Dimension (LxWxH): 22 x 22 x 5 cm

## **DESCRIPTION**

Brass wall mounted bidet towel **TOPAZIO** collection. A modern line that alternates between the edges of the rosette to the gentle curves of the flat.

Available finishes: chrome plated (05), gold (11)

**FEATURES:** MADE IN ITALY, modern design, wall mounted bidet towel, brass, brass rosett, 5 years warranty, box single packed.

IT - 25131 Brescia T. +39 030 7281057

Email: info@arcaconcept.com www.arcaconcept.com

DESCRIPTION

Weight: 0.4 kg

Code: BTATOP1000105

Dimension (LxWxH): 22 x 22 x 5 cm

Brass wall mounted bidet towel **TOPAZIO** collection. A modern line that alternates between the edges of the rosette to the gentle curves of the flat.

Available finishes: chrome plated (05), gold (11)

Product name: Brass bidet towel TOPAZIO series chrome finish

**FEATURES:** MADE IN ITALY, modern design, wall mounted bidet towel, brass, brass rosett, 5 years warranty, box single packed.