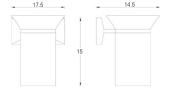

escia T. +39 030 7281057 Email: info@arcaconcept.com www.arcaconcept.com

Product name: Brass tumbler TOPAZIO series gold finish

Code: BTATOP0240111

Weight: 0 kg

Dimension (LxWxH): 0 x 0 x 0 cm

## **DESCRIPTION**

series

Brass bathroom tumbler holder TOPAZIO collection. A modern line that alternates between the edges of the rosette to the gentle curves of the flat. Acrylic tumbler.

Available finishes: chrome plated (05), gold (11)

FEATURES: MADE IN ITALY, modern design, wall mounted bathroom tumbler holder, brass, trasparent acrylic tumbler, brass rosett, 5 years warranty, box single packed.

## Products and accessories available





BTATOP6100105

BTATOP0140105 BTATOP1100105 Brass floor towel Brass soap dish Brass swivel towel holder TOPAZIO TOPAZIO series bar TOPAZIO series







ARCA CONCEPT S.r.l.
Via del Mella, 19/21
IT - 25131 Brescia
T. +39 030 7281057
Email: info@arcaconcept.com
www.arcaconcept.com

Product name: Brass tumbler TOPAZIO series chrome finish

Code: BTATOP0240105

Weight: 0 kg

Dimension (LxWxH): 0 x 0 x 0 cm

## **DESCRIPTION**

Brass bathroom tumbler holder **TOPAZIO** collection. A modern line that alternates between the edges of the rosette to the gentle curves of the flat. Acrylic tumbler.

Available finishes: chrome plated (05), gold (11)

**FEATURES:** MADE IN ITALY, modern design, wall mounted bathroom tumbler holder, brass, trasparent acrylic tumbler, brass rosett, 5 years warranty, box single packed.

## Products and accessories available





BTATOP6100105 BTATOP0140105 BTA'
Brass floor towel Brass soap dish Brass

TOPAZIO series

ho