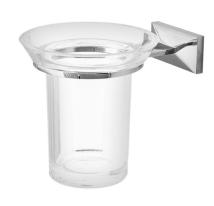

## **DESCRIPTION**

series

Brass bathroom tumbler holder TOPAZIO collection. A modern line that alternates between the edges of the rosette to the gentle curves of the flat. Acrylic tumbler.

Available finishes: chrome plated (05), gold (11)

FEATURES: MADE IN ITALY, modern design, wall mounted bathroom tumbler holder, brass, trasparent acrylic tumbler, brass rosett, 5 years warranty, box single packed.

## **DESCRIPTION**

Brass bathroom tumbler holder **TOPAZIO** collection. A modern line that alternates between the edges of the rosette to the gentle curves of the flat. Acrylic tumbler.

Available finishes: chrome plated (05), gold (11)

**FEATURES:** MADE IN ITALY, modern design, wall mounted bathroom tumbler holder, brass, trasparent acrylic tumbler, brass rosett, 5 years warranty, box single packed.