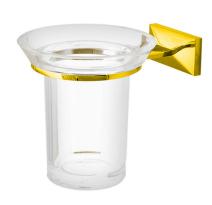

ARCA CONCEPT S.r.I. Via del Mella, 19/21 IT - 25131 Brescia T. +39 030 7281057 Email: info@arcaconcept.com www.arcaconcept.com

Product name: Brass tumbler TOPAZIO series gold finish

Code: BTATOP0240111

Weight: 0 kg

## **DESCRIPTION**

series

Brass bathroom tumbler holder TOPAZIO collection. A modern line that alternates between the edges of the rosette to the gentle curves of the flat. Acrylic tumbler.

Available finishes: chrome plated (05), gold (11)

FEATURES: MADE IN ITALY, modern design, wall mounted bathroom tumbler holder, brass, trasparent acrylic tumbler, brass rosett, 5 years warranty, box single packed.