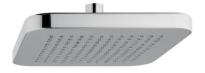

Product name : ABS shower head 1 jet ARRIS series 200 X 200 X 18 MM Code : SHDARQ2001305 Weight : 0.9 kg Dimension (LxWxH) : 22 x 22 x 7 cm

## DESCRIPTION

ABS chrome plated shower head, 1 water jet, **ARRIS** collection with modern design. Square 200 x 200 mm, rounded corner, 18 mm thickness. It can be used for wall or ceiling application. This shower head is equipped with 144 limescale rubber nozzles with a conical shape easy to clean. Brass chrome plated joint with chrome housing for non-return valve (not supplied), filter grid and flow limiter 12 I t/min and connection  $\frac{1}{2}$  " F.

**FEATURES**: MADE IN ITALY, wall or ceiling application, modern design, shower head 1 jet, square shape 200 x 200 mm, 18 mm thickness, supermirror stainless steel, 144 limescale rubber nozzles, easy to clean thermoplastic rubber badaflex 55 shore, brass chrome plated joint, ½" F connection, designed for a low water consumption, high performance with low pressure, flow limiter 12 lt/min, grid filter, 5 years warranty, single box packed.