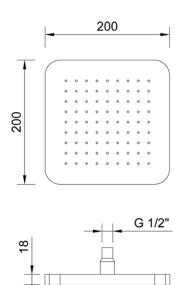

Product name : ABS shower head 1 jet ARRIS series 200 X 200 X 18 MM Code : SHDARQ2001305 Weight : 0.9 kg Dimension (LxWxH) : 22 x 22 x 7 cm

## DESCRIPTION

ABS chrome plated shower head, 1 water jet, **ARRIS** collection with modern design. Square 200 x 200 mm, rounded corner, 18 mm thickness. It can be used for wall or ceiling application. This shower head is equipped with 144 limescale rubber nozzles with a conical shape easy to clean. Brass chrome plated joint with chrome housing for non-return valve (not supplied), filter grid and flow limiter 12 I t/min and connection  $\frac{1}{2}$  " F.

**FEATURES**: MADE IN ITALY, wall or ceiling application, modern design, shower head 1 jet, square shape 200 x 200 mm, 18 mm thickness, supermirror stainless steel, 144 limescale rubber nozzles, easy to clean thermoplastic rubber badaflex 55 shore, brass chrome plated joint, ½" F connection, designed for a low water consumption, high performance with low pressure, flow limiter 12 lt/min, grid filter, 5 years warranty, single box packed.