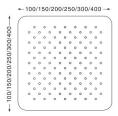

Product name: Stainless steel shower head 1 jet ATHENA series 400 X 400 X 6 MM

**Code**: SHDAT40401205

Weight: 1.12 kg

Dimension (LxWxH): 22 x 22 x 7 cm

## **DESCRIPTION**

Stainless steel shower head, 1 water jet, **ATHENA** collection with modern design. Square shape 400 x 400 mm and 6 mm thickness. It can be used for wall or ceiling application. Brass chrome plated joint and connection  $\frac{1}{2}$  " F.

**FEATURES**: MADE IN ITALY, wall or ceiling application, modern design, shower head 1 jet, square shape 400 x 400 mm, 6 mm thickness, supermirror stainless steel, brass chrome plated joint, ½" F connection, 5 years warranty, single box packed.