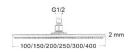

Product name: Stainless steel shower head 1 jet ATHENA series 400 X 400 X 6 MM

**Code**: SHDAT40401205

Weight: 1.12 kg

Dimension (LxWxH): 22 x 22 x 7 cm

## **DESCRIPTION**

Stainless steel shower head, 1 water jet, **ATHENA** collection with modern design. Square shape 400 x 400 mm and 6 mm thickness. It can be used for wall or ceiling application. Brass chrome plated joint and connection  $\frac{1}{2}$  " F.

**FEATURES**: MADE IN ITALY, wall or ceiling application, modern design, shower head 1 jet, square shape 400 x 400 mm, 6 mm thickness, supermirror stainless steel, brass chrome plated joint, ½" F connection, 5 years warranty, single box packed.