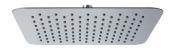

Product name: Stainless steel shower head 1 jet ATHENA series 400 X 400 X 6 MM

**Code**: SHDAT40401205

Weight: 1.12 kg

Dimension (LxWxH): 22 x 22 x 7 cm

## **DESCRIPTION**

Stainless steel shower head, 1 water jet, **ATHENA** collection with modern design. Square shape 400 x 400 mm and 6 mm thickness. It can be used for wall or ceiling application. Brass chrome plated joint and connection  $\frac{1}{2}$  " F.

**FEATURES**: MADE IN ITALY, wall or ceiling application, modern design, shower head 1 jet, square shape 400 x 400 mm, 6 mm thickness, supermirror stainless steel, brass chrome plated joint, ½" F connection, 5 years warranty, single box packed.