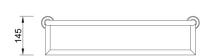

inless steel tumbler holder PLAZA series



BTAPLZ0600205 Stainless steel towel rail PLAZA series



BTAPLZ1000205 Stainless steel towel ring PLAZA series



BTAPLZ0400205 Stainless steel single robe hook PLAZA series



BTAPLZ1620205 Stainless steel bathroom shelf PLAZA series satin glass



BTAPLZ1200205 Stainless steel toilet paper holder PLAZA series



BTAPLZ1300205 Stainless steel toilet paper holder with cover PLAZA series



BTAPLZ1400205 Stainless steel spare toilet roll holder PLAZA series



BTAPLZ1500205 Stainless steel spare toilet roll holder double PLAZA series



BTAPLZ0220205 Stainless steel tumbler holder PLAZA series satin glass



BTAPLZ0320205 Stainless steel soap dispenser PLAZA series satin glass



BTAPLZ0120205 Stainless steel soap dish PLAZA series satin glass







ARCA CONCEPT S.r.I.
Via del Mella, 19/21
IT - 25131 Brescia
T. +39 030 7281057
Email: info@arcaconcept.com
www.arcaconcept.com

Product name: Polish stainless steel towel rack PLAZA series

Code: BTAPLZ1900205

Weight: 0 kg

Dimension (LxWxH): 67 x 31 x 17 cm

## **DESCRIPTION**

AISI304 stainless steel towel rack **PLAZA** collection. Modern line of minimalist trend. It is equipped with a double fixing system ensuring that the accessories remain firmly fixed to the wall.

Available finishes: polish stainless steel (05), satin stainless steel (67).

**FEATURES:** MADE IN ITALY, modern design, wall mounted towel rack, stainless steel, single box packed, 5 years warranty.

## Products and accessories available



BTAPLZ2000205 Stainless steel towel rail PLAZA series



BTASTR1700205 Stai