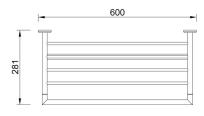

BTAPLZ1000205 Stainless steel towel ring PLAZA series

BTAPLZ0400205 Stainless steel single robe hook PLAZA series

BTAPLZ1620205 Stainless steel bathroom shelf PLAZA series satin glass

BTAPLZ1200205 Stainless steel toilet paper holder PLAZA series