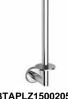

ARCA CONCEPT S.r.I.
Via del Mella, 19/21
IT - 25131 Brescia
T. +39 030 7281057
Email: info@arcaconcept.com
www.arcaconcept.com

Product name: Satin stainless steel towel rack PLAZA series

Code: BTAPLZ1900267

Weight: 0 kg

Dimension (LxWxH): 67 x 31 x 17 cm

## **DESCRIPTION**

AISI304 stainless steel towel rack **PLAZA** collection. Modern line of minimalist trend. It is equipped with a double fixing system ensuring that the accessories remain firmly fixed to the wall.

Available finishes: polish stainless steel (05), satin stainless steel (67).

**FEATURES:** MADE IN ITALY, modern design, wall mounted towel rack, stainless steel, single box packed, 5 years warranty.