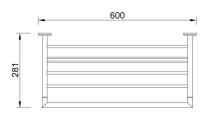

ARCA CONCEPT S.r.I.
Via del Mella, 19/21
IT - 25131 Brescia
T. +39 030 7281057
Email: info@arcaconcept.com
www.arcaconcept.com

Product name: Satin stainless steel towel rack PLAZA series

Code: BTAPLZ1900267

Weight: 0 kg

Dimension (LxWxH): 67 x 31 x 17 cm

## **DESCRIPTION**

AISI304 stainless steel towel rack **PLAZA** collection. Modern line of minimalist trend. It is equipped with a double fixing system ensuring that the accessories remain firmly fixed to the wall.

Available finishes: polish stainless steel (05), satin stainless steel (67).

**FEATURES:** MADE IN ITALY, modern design, wall mounted towel rack, stainless steel, single box packed, 5 years warranty.