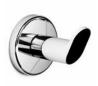

ARCA CONCEPT S.r.I.
Via del Mella, 19/21
IT - 25131 Brescia
T. +39 030 7281057
Email: info@arcaconcept.com
www.arcaconcept.com

Product name: Satin stainless steel towel rack PLAZA series

Code: BTAPLZ1900267

## **DESCRIPTION**

AISI304 stainless steel towel rack **PLAZA** collection. Modern line of minimalist trend. It is equipped with a double fixing system ensuring that the accessories remain firmly fixed to the wall.

Available finishes: polish stainless steel (05), satin stainless steel (67).

**FEATURES:** MADE IN ITALY, modern design, wall mounted towel rack, stainless steel, single box packed, 5 years warranty.