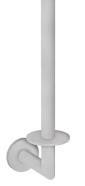

Product name : Satin stainless steel spare toilet roll holder double PLAZA series Code : BTAPLZ1500267 Weight: 0 kg Dimension (LxWxH): 8 x 13 x 29 cm

## DESCRIPTION

AISI304 stainless steel double spare toilet roll holder PLAZA collection. Modern line of minimalist trend. It is equipped with a double fixing system ensuring that the accessories remain firmly fixed to the wall.

Available finishes: polish stainless steel (05), satin stainless steel (67).

FEATURES: MADE IN ITALY, modern design, wall mounted double spare toilet roll holder, stainless steel, single box packed, 5 years warranty.