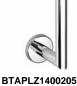

Product name : Satin stainless steel spare toilet roll holder double PLAZA series Code : BTAPLZ1500267 Weight: 0 kg Dimension (LxWxH): 8 x 13 x 29 cm

## DESCRIPTION

AISI304 stainless steel double spare toilet roll holder PLAZA collection. Modern line of minimalist trend. It is equipped with a double fixing system ensuring that the accessories remain firmly fixed to the wall.

Available finishes: polish stainless steel (05), satin stainless steel (67).

FEATURES: MADE IN ITALY, modern design, wall mounted double spare toilet roll holder, stainless steel, single box packed, 5 years warranty.