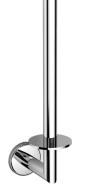

Product name : Satin stainless steel spare toilet roll holder double PLAZA series Code : BTAPLZ1500267 Weight: 0 kg Dimension (LxWxH): 8 x 13 x 29 cm

## DESCRIPTION

AISI304 stainless steel double spare toilet roll holder PLAZA collection. Modern line of minimalist trend. It is equipped with a double fixing system ensuring that the accessories remain firmly fixed to the wall.

Available finishes: polish stainless steel (05), satin stainless steel (67).

FEATURES: MADE IN ITALY, modern design, wall mounted double spare toilet roll holder, stainless steel, single box packed, 5 years warranty.