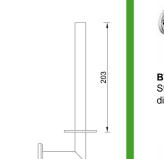

Product name : Satin stainless steel spare toilet roll holder double PLAZA series Code : BTAPLZ1500267 Weight: 0 kg Dimension (LxWxH): 8 x 13 x 29 cm

## DESCRIPTION

AISI304 stainless steel double spare toilet roll holder PLAZA collection. Modern line of minimalist trend. It is equipped with a double fixing system ensuring that the accessories remain firmly fixed to the wall.

STANDARD R

BTAPLZ1900205

Stainless steel towel

rack PLAZA series

BTAPLZ4700205 Stainless steel double towel bar PLAZA series

203 273,5 - 60 108.7

ARCA CONCEPT S.r.I.

Via del Mella, 19/21 IT - 25131 Brescia T. +39 030 7281057 Email: info@arcaconcept.com www.arcaconcept.com