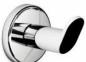

Product name : Satin stainless steel spare toilet roll holder double PLAZA series Code : BTAPLZ1500267 Weight: 0 kg Dimension (LxWxH): 8 x 13 x 29 cm

## DESCRIPTION

AISI304 stainless steel double spare toilet roll holder PLAZA collection. Modern line of minimalist trend. It is equipped with a double fixing system ensuring that the accessories remain firmly fixed to the wall.

Available finishes: polish stainless steel (05), satin stainless steel (67).

FEATURES: MADE IN ITALY, modern design, wall mounted double spare toilet roll holder, stainless steel, single box packed, 5 years warranty.