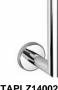

dish PLAZA series

satin glass

Product name : Polish stainless steel spare toilet roll holder double PLAZA series Code : BTAPLZ1500205 Weight: 0 kg Dimension (LxWxH): 8 x 13 x 29 cm

## DESCRIPTION

AISI304 stainless steel double spare toilet roll holder PLAZA collection. Modern line of minimalist trend. It is equipped with a double fixing system ensuring that the accessories remain firmly fixed to the wall.

Available finishes: polish stainless steel (05), satin stainless steel (67).

FEATURES: MADE IN ITALY, modern design, wall mounted double spare toilet roll holder, stainless steel, single box packed, 5 years warranty.