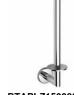

ARCA CONCEPT S.r.I.
Via del Mella, 19/21
IT - 25131 Brescia
T. +39 030 7281057
Email: info@arcaconcept.com
www.arcaconcept.com

Product name: Polish stainless steel bathroom shelf PLAZA series

Code: BTAPLZ1620205

Weight: 0 kg

Dimension (LxWxH): 7 x 16 x 62 cm