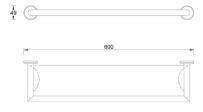

ARCA CONCEPT S.r.I.
Via del Mella, 19/21
IT - 25131 Brescia
T. +39 030 7281057
Email: info@arcaconcept.com
www.arcaconcept.com

Product name: Satin stainless steel bathroom shelf PLAZA series

Code: BTAPLZ1620267

Weight: 0 kg

Dimension (LxWxH): 7 x 16 x 62 cm