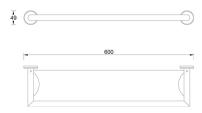

ARCA CONCEPT S.r.I.
Via del Mella, 19/21
IT - 25131 Brescia
T. +39 030 7281057
Email: info@arcaconcept.com
www.arcaconcept.com

Product name: Polish stainless steel bathroom shelf PLAZA series

Code: BTAPLZ1620205

Weight: 0 kg

Dimension (LxWxH): 7 x 16 x 62 cm

## **DESCRIPTION**