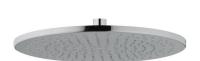

## **DESCRIPTION**

ABS chrome plated shower head, **PLAIN** collection with modern design. Round shape  $\varnothing$  250 mm and 12 mm thickness. It can be used for wall or ceiling application. This shower head is equipped with 106 anti-limescale rubber nozzles with a conical shape easy to clean. Brass chrome plated joint with chrome housing for no-return valve (not supplied), filter grid and flow limiter 12 lt/min and connection  $\frac{1}{2}$ " F.

**FEATURES**: MADE IN ITALY, wall or ceiling application, modern design, shower head 1 jet, round shape Ø 250 mm, 12 mm thickness, ABS chrome plated, 106 anti-limescale rubber nozzles, easy to clean thermostatic rubber badaflex 55 shore, brass chrome plated joint, ½" F connection, designed for a low water consumption, high performance with low pressure, flow limiter 12 lt/min, grid filter, 5 years warranty, single box packed.