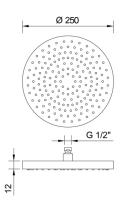

Dimension (LxWxH): 27 x 27 x 7 cm

## **DESCRIPTION**

ABS chrome plated shower head, **PLAIN** collection with modern design. Round shape  $\varnothing$  250 mm and 12 mm thickness. It can be used for wall or ceiling application. This shower head is equipped with 106 anti-limescale rubber nozzles with a conical shape easy to clean. Brass chrome plated joint with chrome housing for no-return valve (not supplied), filter grid and flow limiter 12 lt/min and connection  $\frac{1}{2}$ " F.

**FEATURES**: MADE IN ITALY, wall or ceiling application, modern design, shower head 1 jet, round shape Ø 250 mm, 12 mm thickness, ABS chrome plated, 106 anti-limescale rubber nozzles, easy to clean thermostatic rubber badaflex 55 shore, brass chrome plated joint, ½" F connection, designed for a low water consumption, high performance with low pressure, flow limiter 12 lt/min, grid filter, 5 years warranty, single box packed.