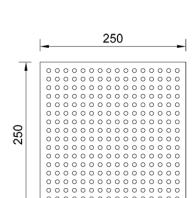

Product name: ABS shower head 1 jet PLAIN series 250 x 250 x 12 mm

Code: SHDPL25251305

Weight: 1.5 kg

Dimension (LxWxH): 25 x 25 x 7 cm

## **DESCRIPTION**

ABS chrome plated shower head, **PLAIN** collection with modern design. Square shape 250 x 250 mm and 12 mm thickness. It can be used for wall or ceiling application. This shower head is equipped with 100 anti-limescale rubber nozzles with a conical shape easy to clean. Brass chrome plated joint with chrome housing for no-return valve (not supplied), filter grid and flow limiter 12 lt/min and connection  $\frac{1}{2}$  F.

**FEATURES**: MADE IN ITALY, wall or ceiling application, modern design, shower head 1 jet, square shape 250 x 250 mm, 12 mm thickness, ABS chrome plated, 100 anti-limescale rubber nozzles, easy to clean thermoplastic rubber badaflex 55 shore, brass chrome plated joint, ½" F connection, designed for low water consumption, high performance with low water pressure, flow limiter 12 lt/min, grid filter, 5 years warranty, single box packed.