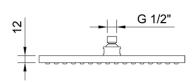

Product name: ABS shower head 1 jet PLAIN series 250 x 250 x 12 mm

Code: SHDPL25251305

Weight: 1.5 kg

Dimension (LxWxH): 25 x 25 x 7 cm

## **DESCRIPTION**

ABS chrome plated shower head, **PLAIN** collection with modern design. Square shape 250 x 250 mm and 12 mm thickness. It can be used for wall or ceiling application. This shower head is equipped with 100 anti-limescale rubber nozzles with a conical shape easy to clean. Brass chrome plated joint with chrome housing for no-return valve (not supplied), filter grid and flow limiter 12 lt/min and connection  $\frac{1}{2}$  F.

**FEATURES**: MADE IN ITALY, wall or ceiling application, modern design, shower head 1 jet, square shape 250 x 250 mm, 12 mm thickness, ABS chrome plated, 100 anti-limescale rubber nozzles, easy to clean thermoplastic rubber badaflex 55 shore, brass chrome plated joint, ½" F connection, designed for low water consumption, high performance with low water pressure, flow limiter 12 lt/min, grid filter, 5 years warranty, single box packed.