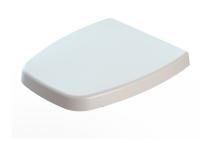

Product name: Universal duroplast WC seat LYON series with H5006 hinge

Code: SWCLYH5006101

Weight: 2 kg

Dimension (LxWxH): 40 x 46 x 5 cm

## **DESCRIPTION**

White duroplast universal toilet seat, model **LYON**, net weight 2,00 kg. Fixing material included in the package.

For further technical details, see downloadable sheet.

**TIPS FOR CLEANING**: wash with warm water and dry with soft cloth. The product, although resistant to chemicals, may get damaged.