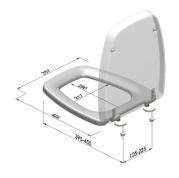

ARCA CONCEPT S.r.I.
Via del Mella, 19/21
IT - 25131 Brescia
T. +39 030 7281057
Email: info@arcaconcept.com
www.arcaconcept.com

Product name: Universal duroplast WC seat LYON series with H3606 hinge

Code: SWCLYH3606101

Weight: 2 kg

Dimension (LxWxH): 40 x 46 x 5 cm

## **DESCRIPTION**

White duroplast universal toilet seat, model **LYON**, net weight 2,00 kg. Fixing material included in the package.

For further technical details, see downloadable sheet.

**TIPS FOR CLEANING**: wash with warm water and dry with soft cloth. The product, although resistant to chemicals, may get damaged.